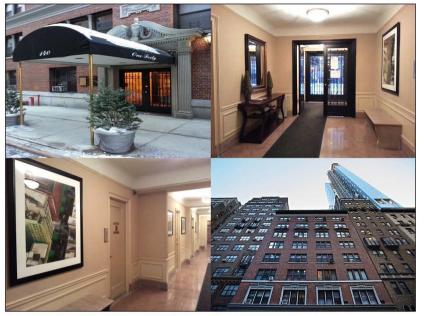

## PRIME MANHATTAN REALTY Commercial Real Estate Experts

Knowledgeable Professional Real Estate Services Since 1994

**Description** Adaptable to any Medical Use

Location: 140 West 58th Street

Gross Rentable: 1,300 RSF.

## **Features**

- ▶ AAA Class White Glove Building
- Space can accomodate 4 to 5 exam rooms
- Ideal for Physical Therapy / Yoga or other Use
- ▶ Elevator and Lobby Stair Access
- Central HVAC
- Private Bathroom
- ▶ Tenant Controlled Central HVAC
- Doorman Lobby Access
- Close Proximity to N,Q, R, F, D, 1 Subway Lines Between 6th and 7th Avenue