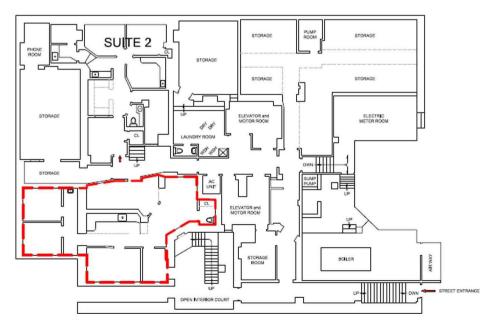

nce 1994

**Description** Adaptable to any Medical Use

Location: 140 West 58th Street

Gross Rentable: 1,300 RSF.

Floor: Lower Level

Price: Call

Term: 5 to 10 Years

Increases: 3%

Possession: Immediate

Electric: Direct to Con Edison

## **Features**

- ▶ AAA Class White Glove Building
- Space can accomodate 4 to 5 exam rooms
- Ideal for Physical Therapy / Yoga or other Use
- ▶ Elevator and Lobby Stair Access
- Central HVAC
- Private Bathroom
- ▶ Tenant Controlled Central HVAC
- Doorman Lobby Access
- Close Proximity to N,Q, R, F, D, 1 Subway Lines Between 6th and 7th Avenue



For Further Information, Please Contact

## Stanley J. Piesh

Executive Managing Director Prime Manhattan Realty 212-594-7354 - direct 917-282-8590 - cell spiesh@pmrny.com www.PrimeManhattan.com

## Floorplan



BASEMENT LEVEL AT 140 WEST 58 STREET