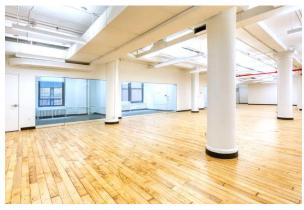

Front Area

Open Work Area

#### **Office Space Features:**

Full Floor Identity Entire 3<sup>rd</sup> Floor 5,430 SF. Asking Rent: \$39.00 per ft.

Term: 1 to 10 Years

- (1) Private Windowed Office
- (1) Meeting Room
- (2) Conference Rooms
- (1) Open Area can seat 45 Staff
- Wood floors, Exposed Ceilings, and Spacious and a Wet Pantry