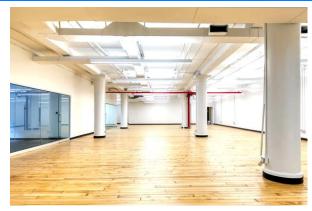

### Flatiron Full Floor Loft Office Space for Rent

Open Work Area

Wet Pantry

Jonathan Anapol President

Prime Manhattan Direct: 212-268-8289 Mobile: 917-439-4225

E-mail: janapol@primemanhattan.com

#### **Office Space Features:**

Full Floor Identity Entire 3<sup>rd</sup> Floor 5,430 SF. Asking Rent: \$39.00 per ft.

Term: 1 to 10 Years

- (1) Private Windowed Office
- (1) Meeting Room
- (2) Conference Rooms
- (1) Open Area can seat 45 Staff
- Wood floors, Exposed Ceilings, and Spacious and a Wet Pantry

The following available commercial space offers a clean palette configured into a rectangular loft space. This rental presents a great option for those who required a new open professional space today.