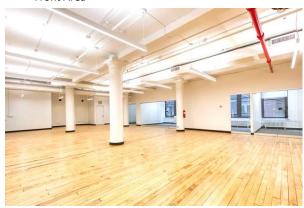

#### **Office Space Features:**

Full Floor Identity Entire 3<sup>rd</sup> Floor 5,430 SF. Asking Rent: \$39.00 per ft.

Term: 1 to 10 Years

- (1) Private Windowed Office
- (1) Meeting Room
- (2) Conference Rooms
- (1) Open Area can seat 45 Staff
- Wood floors, Exposed Ceilings, and Spacious and a Wet Pantry

The following available commercial space offers a clean palette configured into a rectangular loft space. This rental presents a great option for those who required a new open professional space today.