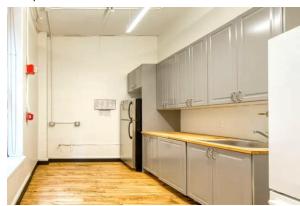

### Flatiron Full Floor Loft Office Space for Rent

Open Work Area

Wet Pantry

Jonathan Anapol President

Prime Manhattan Direct: 212-268-8289 Mobile: 917-439-4225

E-mail: janapol@primemanhattan.com

#### **Office Space Features:**

Full Floor Identity Entire 3<sup>rd</sup> Floor 5,430 SF. Asking Rent: \$39.00 per ft.

Term: 1 to 10 Years

- (1) Private Windowed Office
- (1) Meeting Room
- (2) Conference Rooms
- (1) Open Area can seat 45 Staff
- Wood floors, Exposed Ceilings, and Spacious and a Wet Pantry