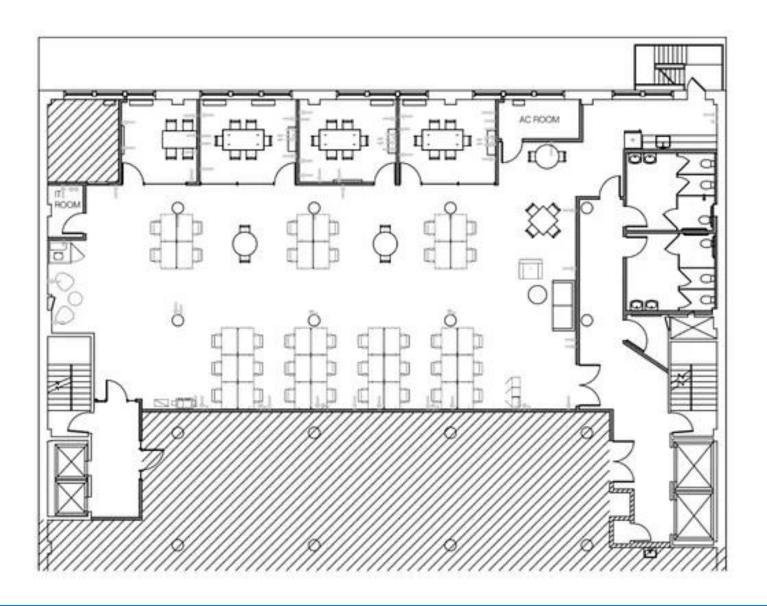

### Flatiron Full Floor Loft Office Space for Rent

Open Work Area

Wet Pantry

Jonathan Anapol President

Prime Manhattan Direct: 212-268-8289 Mobile: 917-439-4225

E-mail: janapol@primemanhattan.com

#### **Office Space Features:**

Full Floor Identity Entire 3<sup>rd</sup> Floor 5,430 SF. Asking Rent: \$39.00 per ft.

Term: 1 to 10 Years

- (1) Private Windowed Office
- (1) Meeting Room
- (2) Conference Rooms
- (1) Open Area can seat 45 Staff
- Wood floors, Exposed Ceilings, and Spacious and a Wet Pantry

The following available commercial space offers a clean palette configured into a rectangular loft space. This rental presents a great option for those who required a new open professional space today.