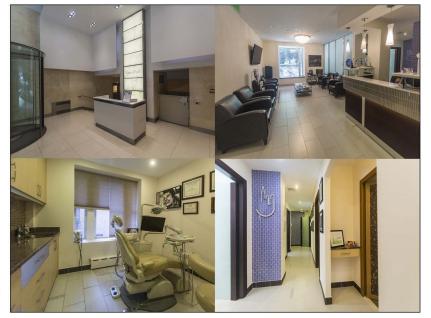

## **Features**

- AAA Class Building (Park Avenue & Lexington)
- Renovated Lobby with ADA Access
- Second Floor Space currently built as Dental Office
- 1 Dental Chair
- 1 Consultation Room
- Private Reception Area
- Private Sub-Entrance
- Shared A Class Reception Area
- Right off the Elevator Prestigous Dental Office
- Fully Wired with Data and Voice Lines
- Convenient location To Grand Central
- Easy access to subways #4, #5, #6 and S Line
- > 24 Hour / 7 day Building Access