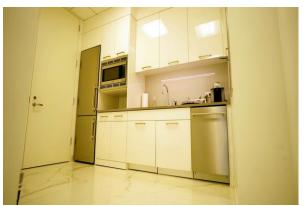

The unit features a double glass door entrance and spacious reception area with white marble floors. The large board room overlooks Park Avenue and the Seagram's Building fountains and plaza.

The large executive corner office offers eight floor-to-ceiling windows showcasing spectacular views facing Park Avenue and north up Park Avenue. The office also has an adjoining private bathroom. The second large executive office looks down on the Seagram Building Park Avenue plaza. The work station area will accommodate 2 people. There is a large interior room for file / storage, with a full size pantry, full size Refrigerator, microwave & dishwasher.

Partner's Private Office

Office Pantry