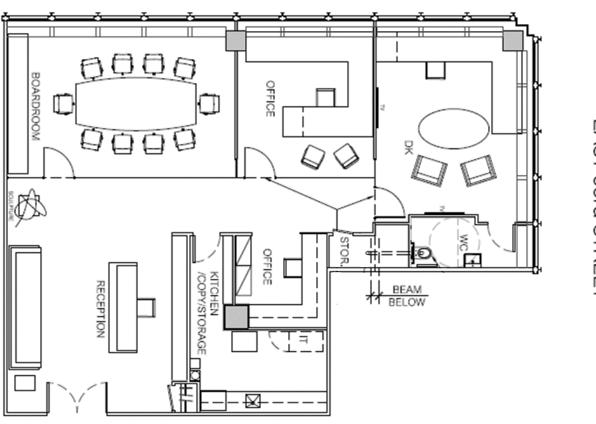

#### **Exclusive Sublease Listing**

375 Park Avenue - Seagram's Building Perfect for Chairman's / CEO / Family Office

2.941 Sq. Ft. -

Partial 37th Floor Premise -

Through September 29, 2026 Term -

Possession -**Immediate** Leasing Rate -**Upon Request** 

The unit features a double glass door entrance and spacious reception area with white marble floors. The large board room overlooks Park Avenue and the Seagram's Building fountains and plaza.

The large executive corner office offers eight floor-to-ceiling windows showcasing spectacular views facing Park Avenue and north up Park Avenue. The office also has an adjoining private bathroom. The second large executive office looks down on the Seagram Building Park Avenue plaza. The work station area will accommodate 2 people. There is a large interior room for file / storage, with a full size pantry, full size Refrigerator, microwave & dishwasher.