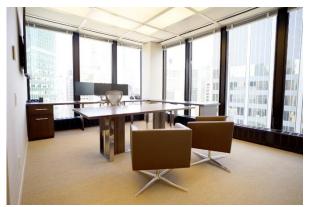

#### Seagram Building 375 Park Avenue

Exclusive Sublease Listing Perfect for Chairman's / CEO / Family Office 37th fl. NW Corner

Chairman's Corner Office

Reception with Guest Seating

Jonathan Anapol President

An exclusive corner unit located on the 37th of 38 floors at the world renown Seagram Building. This office space faces Park Avenue to the west, with views up Park Avenue to the North. Above standard high end custom buildout, 100% move in ready, furniture can be made available.

The unit features a double glass door entrance and spacious reception area with white marble floors. The large board room overlooks Park Avenue and the Seagram's Building fountains and plaza.

The large executive corner office offers eight floor-to-ceiling windows showcasing spectacular views facing Park Avenue and north up Park Avenue. The office also has an adjoining private bathroom. The second large executive office looks down on the Seagram Building Park Avenue plaza. The work station area will accommodate 2 people. There is a large interior room for file / storage, with a full size pantry, full size Refrigerator, microwave & dishwasher.