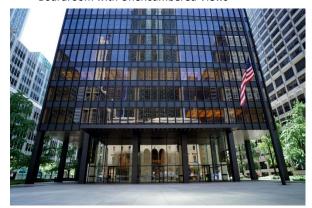

The combination of the world famous Seagram Building, views from the 37<sup>th</sup> floor, the exquisite custom built installation, make this office one of the top choices in all of New York City.

This landmark building property stands 515 feet (157 m) tall, a modernist masterpiece of architecture. The property today attributes its enduring appeal to its world renown features, robust infrastructure, famous architectural fountains and plaza and the Park Avenue location.