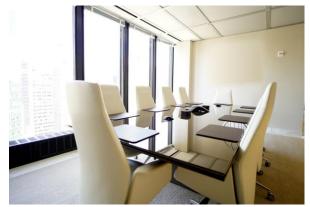

The unit features a double glass door entrance and spacious reception area with white marble floors. The large board room overlooks Park Avenue and the Seagram's Building fountains and plaza.

The large executive corner office offers eight floor-to-ceiling windows showcasing spectacular views facing Park Avenue and north up Park Avenue. The office also has an adjoining private bathroom. The second large executive office looks down on the Seagram Building Park Avenue plaza. The work station area will accommodate 2 people. There is a large interior room for file / storage, with a full size pantry, full size Refrigerator, microwave & dishwasher.

**Boardroom with Unencumbered Views** 

Seagram's Building Plaza