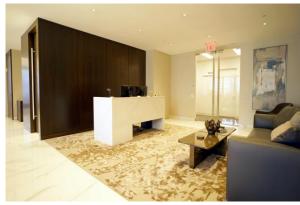

#### Seagram Building 375 Park Avenue

Exclusive Sublease Listing Perfect for Chairman's / CEO / Family Office 37th fl. NW Corner

Chairman's Corner Office

Reception with Guest Seating

Jonathan Anapol President

The unit features a double glass door entrance and spacious reception area with white marble floors. The large board room overlooks Park Avenue and the Seagram's Building fountains and plaza.

The large executive corner office offers eight floor-to-ceiling windows showcasing spectacular views facing Park Avenue and north up Park Avenue. The office also has an adjoining private bathroom. The second large executive office looks down on the Seagram Building Park Avenue plaza. The work station area will accommodate 2 people. There is a large interior room for file / storage, with a full size pantry, full size Refrigerator, microwave & dishwasher.