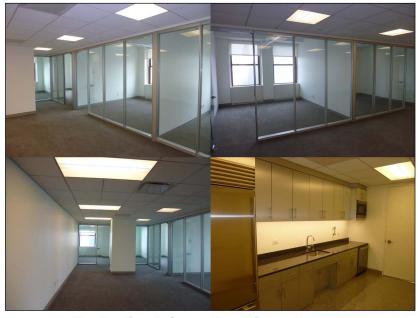

## **Description** New Law Office Shared Space

**Location:** Empire State Building

Size: A. Office 13 x 14 with 2 Windows

B. Office 12 x 14 with 1 Window

Floor: 31st Floor Term: 1 to 5 Years Electric: Included

## **Features**

- Brand New Installation
- Great Address on Fifth Avenue in the landmark Empire State Building
- ▶ 1 or 2 Private Offices (with Glass / Metal fronts)
  - A. Office 13 x 14 with 2 Windows
  - B. Office 12 x 14 with 1 Window
  - C. Single Workstation
- ▶ Beautiful Class A High-End Office Installation
- Conference Room
- Copier Area
- Pantry with Sink (Sub Zero Fridge, Miele Diswasher, and Microwave)
- ▶ Reception Entry with waiting Area