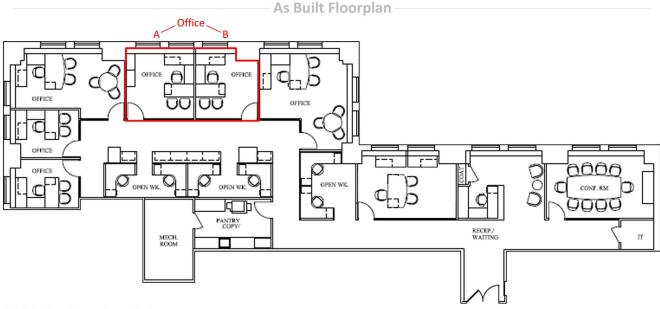

## **Description** New Law Office Shared Space

**Location:** Empire State Building

Size: A. Office 13 x 14 with 2 Windows

B. Office 12 x 14 with 1 Window

Floor: 31st Floor Term: 1 to 5 Years Electric: Included

## **Features**

- Brand New Installation
- Great Address on Fifth Avenue in the landmark Empire State Building
- ▶ 1 or 2 Private Offices (with Glass / Metal fronts)
  - A. Office 13 x 14 with 2 Windows
  - B. Office 12 x 14 with 1 Window
  - C. Single Workstation
- ▶ Beautiful Class A High-End Office Installation
- Conference Room
- Copier Area
- Pantry with Sink (Sub Zero Fridge, Miele Diswasher, and Microwave)
- ▶ Reception Entry with waiting Area

## For Further Information, Please Contact **Jonathan Anapol**

**Prime Manhattan Realty** 212-268-8289 - direct 917-439-4225 - cell janapol@pmrny.com www.PrimeManhattan.com

\*Red Outline denote Rentable Area