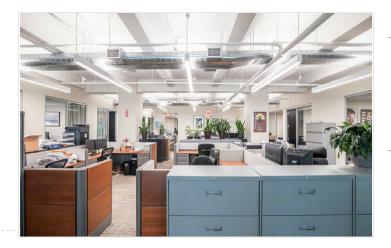

#### Space Features

- 7,447 SF. Corner Unit, Abundant Light
- Modern buildouts with windows on three sides offers excellent natural light.
- Built corner unit offering abundant natural light and featuring;
- (9) Windowed Offices, (3) Interior Offices, (2) Conference Room, Wet Pantry With Eating Area, Open Area, Reception Area, Private Restrooms, Tenant-controlled A/C, And New Operable, Tilt & Turn Windows
- Existing Furniture Possibly Available
- 2028 lease term is available, providing your businesses with a stable and very impressive image in the coming years
- Key Card Building Entry
- 24/7 Attended Access
- Times Square, Penn Station, Grand Central Terminal, Herald Square & Bryant Park transportation; A, C, E, 1, 2, 3, B, D, F, M, 7, N, Q, R, W
- Near new Amazon and Facebook offices among other prominent companies.
- Northwest Corner of West 37th Street

In total this pre-built office offers a potential tenant the ability to maintain their momentum during their moving of offices; this 3rd floor unit comes pre-built and offers furniture!