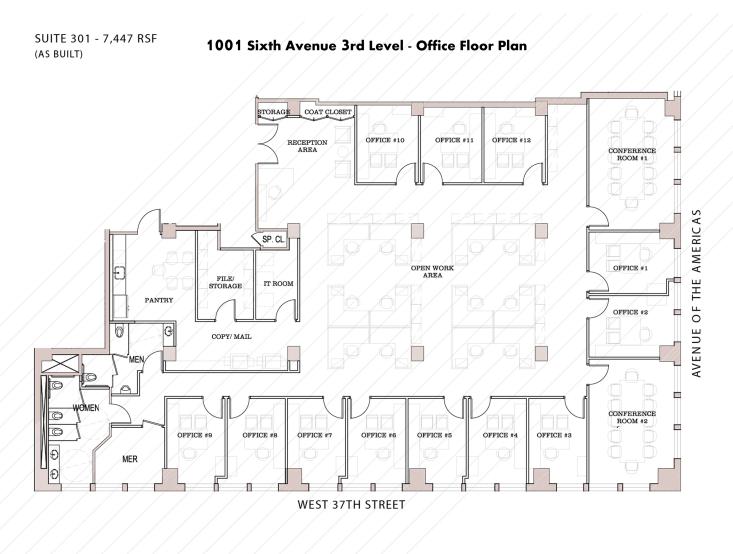

### Bryant Park / Penn Station

UNIT SIZE: 7447 SF.

FLOOR: 3rd

PRICE: \$48 PSF.

POSSESSION: Immediate TERM: July 30th, 2028

#### Space Features

- 7,447 SF. Corner Unit, Abundant Light
- Modern buildouts with windows on three sides offers excellent natural light.
- Built corner unit offering abundant natural light and featuring;
- (9) Windowed Offices, (3) Interior Offices, (2) Conference Room, Wet Pantry With Eating Area, Open Area, Reception Area, Private Restrooms, Tenant-controlled A/C, And New Operable, Tilt & Turn Windows
- Existing Furniture Possibly Available
- 2028 lease term is available, providing your businesses with a stable and very impressive image in the coming years
- Key Card Building Entry
- 24/7 Attended Access
- Times Square, Penn Station, Grand Central Terminal, Herald Square & Bryant Park transportation; A, C, E, 1, 2, 3, B, D, F, M, 7, N, Q, R, W
- Near new Amazon and Facebook offices among other prominent companies.
- Northwest Corner of West 37th Street

In total this pre-built office offers a potential tenant the ability to maintain their momentum during their moving of offices; this 3rd floor unit comes pre-built and offers furniture!