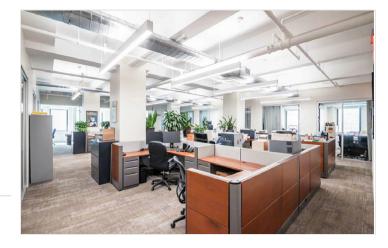

#### Space Features

- 7,447 SF. Corner Unit, Abundant Light
- Modern buildouts with windows on three sides offers excellent natural light.
- Built corner unit offering abundant natural light and featuring;
- (9) Windowed Offices, (3) Interior Offices, (2) Conference Room, Wet Pantry With Eating Area, Open Area, Reception Area, Private Restrooms, Tenant-controlled A/C, And New Operable, Tilt & Turn Windows
- Existing Furniture Possibly Available
- 2028 lease term is available, providing your businesses with a stable and very impressive image in the coming years
- Key Card Building Entry
- 24/7 Attended Access
- Times Square, Penn Station, Grand Central Terminal, Herald Square & Bryant Park transportation; A, C, E, 1, 2, 3, B, D, F, M, 7, N, Q, R, W
- Near new Amazon and Facebook offices among other prominent companies.
- Northwest Corner of West 37th Street

In total this pre-built office offers a potential tenant the ability to maintain their momentum during their moving of offices; this 3rd floor unit comes pre-built and offers furniture!