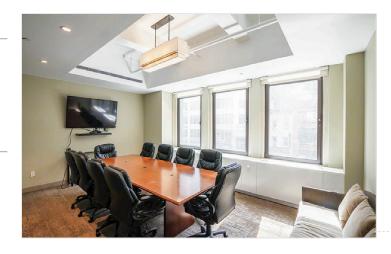

#### Space Features

- 7,447 SF. Corner Unit, Abundant Light
- Modern buildouts with windows on three sides offers excellent natural light.
- Built corner unit offering abundant natural light and featuring;
- (9) Windowed Offices, (3) Interior Offices, (2) Conference Room, Wet Pantry With Eating Area, Open Area, Reception Area, Private Restrooms, Tenant-controlled A/C, And New Operable, Tilt & Turn Windows
- Existing Furniture Possibly Available
- 2028 lease term is available, providing your businesses with a stable and very impressive image in the coming years
- Key Card Building Entry
- 24/7 Attended Access
- Times Square, Penn Station, Grand Central Terminal, Herald Square & Bryant Park transportation; A, C, E, 1, 2, 3, B, D, F, M, 7, N, Q, R, W
- Near new Amazon and Facebook offices among other prominent companies.
- Northwest Corner of West 37th Street

In total this pre-built office offers a potential tenant the ability to maintain their momentum during their moving of offices; this 3rd floor unit comes pre-built and offers furniture!