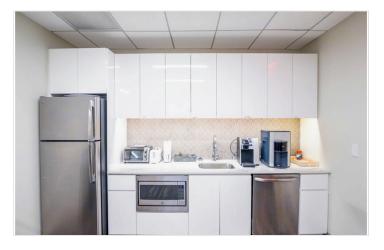

#### Space Features

- 7,447 SF. Corner Unit, Abundant Light
- Modern buildouts with windows on three sides offers excellent natural light.
- Built corner unit offering abundant natural light and featuring;
- (9) Windowed Offices, (3) Interior Offices, (2) Conference Room, Wet Pantry With Eating Area, Open Area, Reception Area, Private Restrooms, Tenant-controlled A/C, And New Operable, Tilt & Turn Windows
- Existing Furniture Possibly Available
- 2028 lease term is available, providing your businesses with a stable and very impressive image in the coming years
- Key Card Building Entry
- 24/7 Attended Access
- Times Square, Penn Station, Grand Central Terminal, Herald Square & Bryant Park transportation; A, C, E, 1, 2, 3, B, D, F, M, 7, N, Q, R, W
- Near new Amazon and Facebook offices among other prominent companies.
- Northwest Corner of West 37th Street

In total this pre-built office offers a potential tenant the ability to maintain their momentum during their moving of offices; this 3rd floor unit comes pre-built and offers furniture!