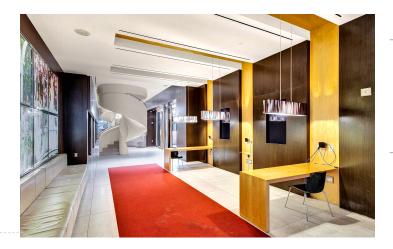

### Plaza District / Grand Central

**SIZE: 19,277** 

**FLOOR: 7-Stories (Entire Building)** 

PRICE: \$26,000,000

**POSSESSION: Immediate** 

**TERM: Ownership** 

19,277 SF. 7-story building for sale in Manhattan located at East 52nd Street near Saint Patrick's Cathedral. Known as the 'Old Pronovias Building' this 30-foot wide building property that is a one-of-a-kind Flagship location which can service as Headquarters - as it had done previously for the company 'Pronovias' who used the entire property as their showroom and office headquarters.

### **Property Features**

- One of a kind flagship location
- Meticulously maintained elevator building with floor-to-ceiling windows
- 19,000 SF of unused air rights
- Incredible opportunity for an end-user
- Substantial base building work has been completed
- Opportunity to reconfigure elevator to make for two separate entrance
- Basement space that spans full length of building providing a surplus of storage
- 19,000± SF of unused air rights
- Separate air control panel on each floor
- Substantial base building work has been completed
- Building lays out well for multi-tenant use
- Proximity to B, D, F, M, 1, 2, 3, 7, A, C, E, N, Q, R, W, S Subway Lines