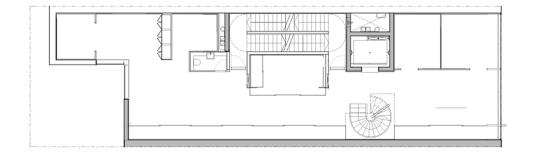

Cellar Floor: 1,214 SF

Ground Floor: 1,919 SF

Second Floor: 1,816 SF

Third Floor: 2,538 SF

Fourth Floor: 2,614 SF

Third Floor: 2,538 SF

Fourth Floor: 2,614 SF

Fifth Floor: 2,504 SF