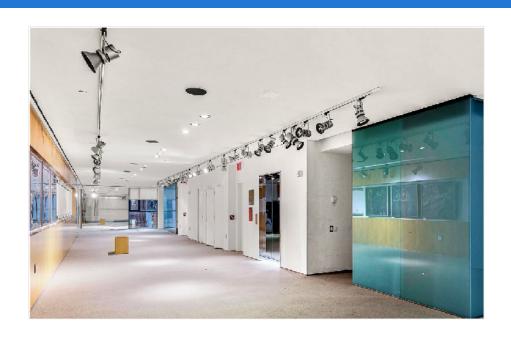

### **Property Features**

- One of a kind flagship location
- Meticulously maintained elevator building with floor-to-ceiling windows
- 19,000 SF of unused air rights
- Incredible opportunity for an end-user
- Substantial base building work has been completed
- Opportunity to reconfigure elevator to make for two separate entrance
- Basement space that spans full length of building providing a surplus of storage
- 19,000± SF of unused air rights
- Separate air control panel on each floor
- Substantial base building work has been completed
- Building lays out well for multi-tenant use
- Proximity to B, D, F, M, 1, 2, 3, 7, A, C, E, N, Q, R, W, S Subway Lines