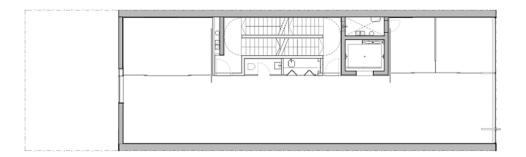

Cellar Floor: 1,214 SF

Ground Floor: 1,919 SF

Second Floor: 1,816 SF

Third Floor: 2,538 SF

Fourth Floor: 2,614 SF

Third Floor: 2,538 SF

Fourth Floor: 2,614 SF

Fifth Floor: 2,504 SF

Sixth Floor: 2,345 SF