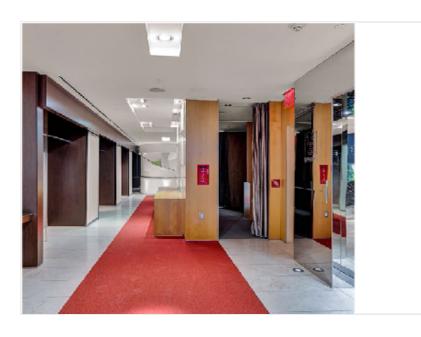

### Plaza District / Grand Central

**SIZE: 19,277** 

**FLOOR: 7-Stories (Entire Building)** 

PRICE: \$26,000,000

**POSSESSION: Immediate** 

**TERM: Ownership** 

19,277 SF. 7-story building for sale in Manhattan located at East 52nd Street near Saint Patrick's Cathedral. Known as the 'Old Pronovias Building' this 30-foot wide building property that is a one-of-a-kind Flagship location which can service as Headquarters - as it had done previously for the company 'Pronovias' who used the entire property as their showroom and office headquarters.

### **Property Features**

- One of a kind flagship location
- Meticulously maintained elevator building with floor-to-ceiling windows
- 19,000 SF of unused air rights
- Incredible opportunity for an end-user
- Substantial base building work has been completed
- Opportunity to reconfigure elevator to make for two separate entrance
- Basement space that spans full length of building providing a surplus of storage
- 19,000± SF of unused air rights
- Separate air control panel on each floor
- Substantial base building work has been completed
- Building lays out well for multi-tenant use
- Proximity to B, D, F, M, 1, 2, 3, 7, A, C, E, N, Q, R, W, S Subway Lines