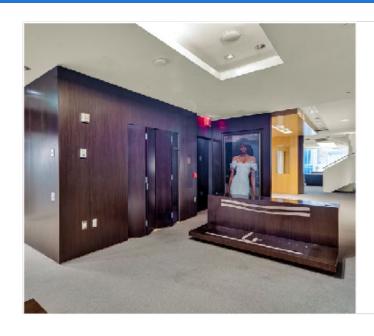

### **Property Features**

- One of a kind flagship location
- Meticulously maintained elevator building with floor-to-ceiling windows
- 19,000 SF of unused air rights
- Incredible opportunity for an end-user
- Substantial base building work has been completed
- Opportunity to reconfigure elevator to make for two separate entrance
- Basement space that spans full length of building providing a surplus of storage
- 19,000± SF of unused air rights
- Separate air control panel on each floor
- Substantial base building work has been completed
- Building lays out well for multi-tenant use
- Proximity to B, D, F, M, 1, 2, 3, 7, A, C, E, N, Q, R, W, S Subway Lines