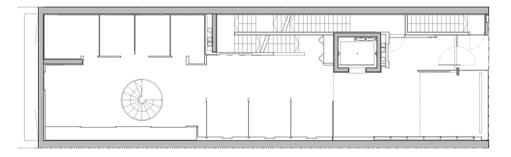

ntire property as their showroom and office headquarters.

### **Property Features**

- One of a kind flagship location
- Meticulously maintained elevator building with floor-to-ceiling windows
- 19,000 SF of unused air rights
- Incredible opportunity for an end-user
- Substantial base building work has been completed
- Opportunity to reconfigure elevator to make for two separate entrance
- Basement space that spans full length of building providing a surplus of storage
- 19,000± SF of unused air rights
- Separate air control panel on each floor
- Substantial base building work has been completed
- Building lays out well for multi-tenant use
- Proximity to B, D, F, M, 1, 2, 3, 7, A, C, E, N, Q, R, W, S Subway Lines

























Cellar Floor: 1,214 SF



Ground Floor: 1,919 SF



Second Floor: 1,816 SF



Third Floor: 2,538 SF



Fourth Floor: 2,614 SF



Third Floor: 2,538 SF



Fourth Floor: 2,614 SF



Fifth Floor: 2,504 SF



Sixth Floor: 2,345 SF