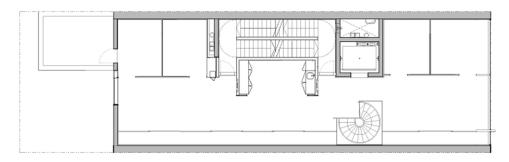

Cellar Floor: 1,214 SF

Ground Floor: 1,919 SF

Second Floor: 1,816 SF

Third Floor: 2,538 SF

Fourth Floor: 2,614 SF

Third Floor: 2,538 SF

Fourth Floor: 2,614 SF

Fifth Floor: 2,504 SF

Sixth Floor: 2,345 SF