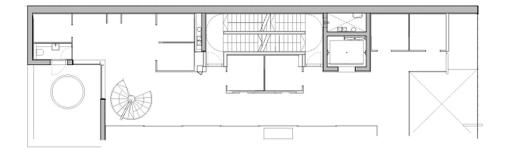

Cellar Floor: 1,214 SF

Ground Floor: 1,919 SF

Second Floor: 1,816 SF

Third Floor: 2,538 SF

Fourth Floor: 2,614 SF

Third Floor: 2,538 SF

Fourth Floor: 2,614 SF

Fifth Floor: 2,504 SF