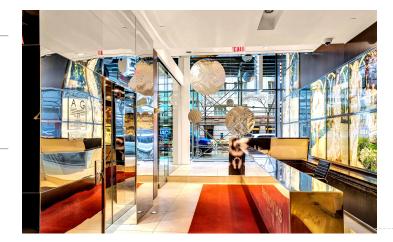

### Plaza District / Grand Central

**SIZE: 19,277** 

**FLOOR: 7-Stories (Entire Building)** 

PRICE: \$26,000,000

**POSSESSION: Immediate** 

**TERM: Ownership** 

19,277 SF. 7-story building for sale in Manhattan located at East 52nd Street near Saint Patrick's Cathedral. Known as the 'Old Pronovias Building' this 30-foot wide building property that is a one-of-a-kind Flagship location which can service as Headquarters - as it had done previously for the company 'Pronovias' who used the entire property as their showroom and office headquarters.

### **Property Features**

- One of a kind flagship location
- Meticulously maintained elevator building with floor-to-ceiling windows
- 19,000 SF of unused air rights
- Incredible opportunity for an end-user
- Substantial base building work has been completed
- Opportunity to reconfigure elevator to make for two separate entrance
- Basement space that spans full length of building providing a surplus of storage
- 19,000± SF of unused air rights
- Separate air control panel on each floor
- Substantial base building work has been completed
- Building lays out well for multi-tenant use
- Proximity to B, D, F, M, 1, 2, 3, 7, A, C, E, N, Q, R, W, S Subway Lines