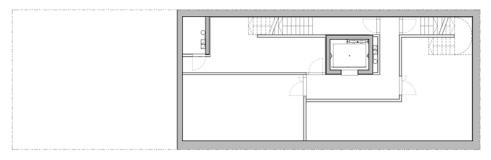

Cellar Floor: 1,214 SF

Ground Floor: 1,919 SF

Second Floor: 1,816 SF

Third Floor: 2,538 SF

Fourth Floor: 2,614 SF

Third Floor: 2,538 SF

Fourth Floor: 2,614 SF

Fifth Floor: 2,504 SF