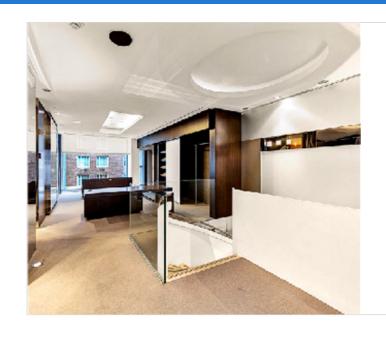

### **Property Features**

- One of a kind flagship location
- Meticulously maintained elevator building with floor-to-ceiling windows
- 19,000 SF of unused air rights
- Incredible opportunity for an end-user
- Substantial base building work has been completed
- Opportunity to reconfigure elevator to make for two separate entrance
- Basement space that spans full length of building providing a surplus of storage
- 19,000± SF of unused air rights
- Separate air control panel on each floor
- Substantial base building work has been completed
- Building lays out well for multi-tenant use
- Proximity to B, D, F, M, 1, 2, 3, 7, A, C, E, N, Q, R, W, S Subway Lines