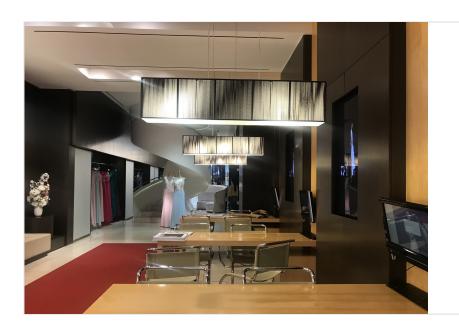

### **Property Features**

- One of a kind flagship location
- Meticulously maintained elevator building with floor-to-ceiling windows
- 19,000 SF of unused air rights
- Incredible opportunity for an end-user
- Substantial base building work has been completed
- Opportunity to reconfigure elevator to make for two separate entrance
- Basement space that spans full length of building providing a surplus of storage
- 19,000± SF of unused air rights
- Separate air control panel on each floor
- Substantial base building work has been completed
- Building lays out well for multi-tenant use
- Proximity to B, D, F, M, 1, 2, 3, 7, A, C, E, N, Q, R, W, S Subway Lines