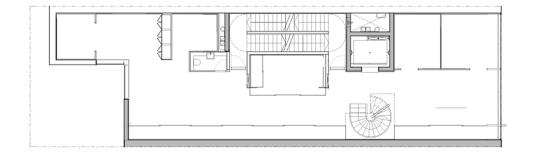

Cellar Floor: 1,214 SF

Ground Floor: 1,919 SF

Second Floor: 1,816 SF

Third Floor: 2,538 SF

Fourth Floor: 2,614 SF

Third Floor: 2,538 SF

Fourth Floor: 2,614 SF

Fifth Floor: 2,504 SF

Sixth Floor: 2,345 SF