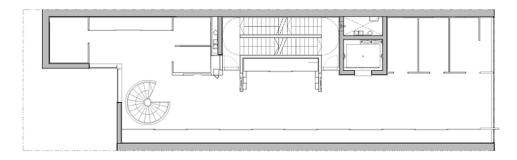

Cellar Floor: 1,214 SF

Ground Floor: 1,919 SF

Second Floor: 1,816 SF

Third Floor: 2,538 SF

Fourth Floor: 2,614 SF

Third Floor: 2,538 SF

Fourth Floor: 2,614 SF

Fifth Floor: 2,504 SF