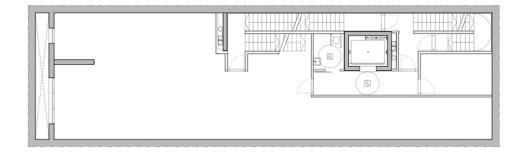

Cellar Floor: 1,214 SF

Ground Floor: 1,919 SF

Second Floor: 1,816 SF

Third Floor: 2,538 SF

Fourth Floor: 2,614 SF

Third Floor: 2,538 SF

Fourth Floor: 2,614 SF

Fifth Floor: 2,504 SF

Sixth Floor: 2,345 SF