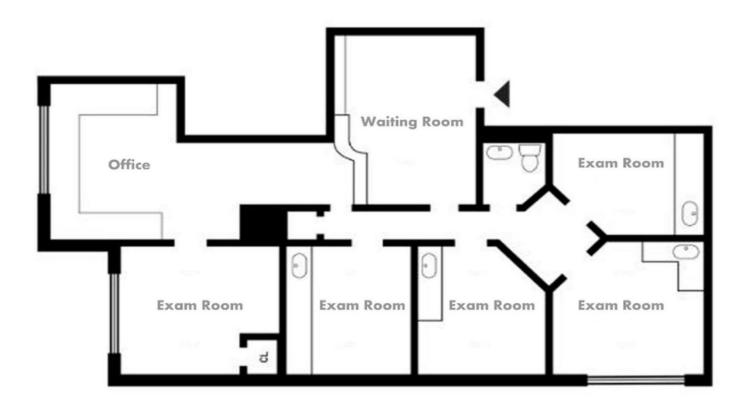

#### **Office Features**

- Superb Fully Built Medical Office
- Madison Avenue Condominium Building dedicated to Hea
- Reception Desk for (2)
- (4) Examination Rooms
- (1) Consultation Room
- (1) Spacious Administrative Area
- (1) Private Ensuite Bathroom
- Tinted Privacy Windows
- Western open exposures over Madison Avenue
- Central HVAC with independent control
- Dedicated Storage Closet
- Doorman building with 24 / 7 Day Building Access
- Convenient Location to Penn Station and Herald Square
- Easy Access to N, R, D, F, M Q and S Subway Lines
- Financing Permitted up to 90%

161 Madison Avenue - Medical Condo Floor Plan - Unit 9 Northeast

Herald Square Area Commercial Condo For Lease

Brand new healthcare suite available for sale by Prime Manhattan Realty