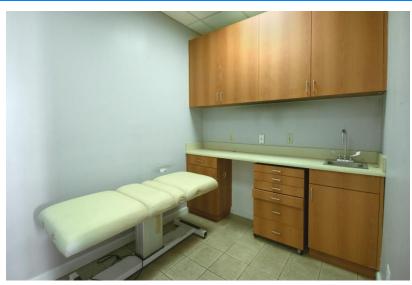

#### **Office Features**

- Superb Fully Built Medical Office
- Madison Avenue Condominium Building dedicated to Hea
- Reception Desk for (2)
- (4) Examination Rooms
- (1) Consultation Room
- (1) Spacious Administrative Area
- (1) Private Ensuite Bathroom
- Tinted Privacy Windows
- Western open exposures over Madison Avenue
- Central HVAC with independent control
- Dedicated Storage Closet
- Doorman building with 24 / 7 Day Building Access
- Convenient Location to Penn Station and Herald Square
- Easy Access to N, R, D, F, M Q and S Subway Lines
- Financing Permitted up to 90%

Herald Square Area Commercial Condo For Lease Brand new healthcare suite available for sale by Prime Manhattan Realty

Exam Room

Exam Room

Exam Room

Building Lobby

Herald Square Area Commercial Condo For Lease Brand new healthcare suite available for sale by Prime Manhattan Realty