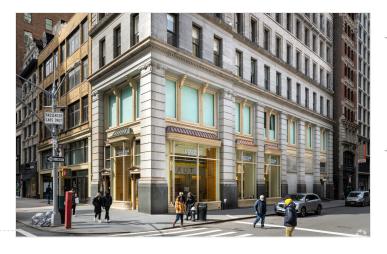

#### Flatiron District / Manhattan

**UNIT SIZE: 3400** 

**FLOOR: Ground / First Floor** 

PRICE: Upon Request POSSESSION: Immediate

**TERM: Negotiable** 

Rare Flatiron District/Midtown South retail corner space now available for lease at 170 Fifth Avenue & West 22nd Street. Extremely coveted location is new to market, boasting an amazing 137 linear feet of frontage!