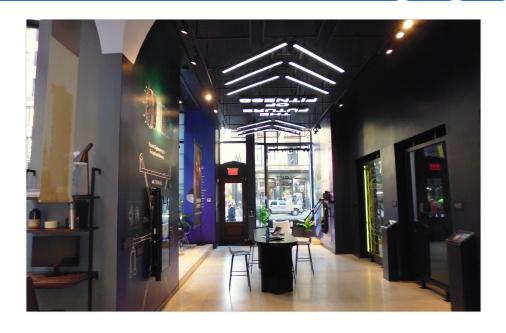

#### Flatiron District / Manhattan

**UNIT SIZE: 3400** 

**FLOOR: Ground / First Floor** 

PRICE: Upon Request POSSESSION: Immediate

**TERM: Negotiable** 

Rare Flatiron District/Midtown South retail corner space now available for lease at 170 Fifth Avenue & West 22nd Street. Extremely coveted location is new to market, boasting an amazing 137 linear feet of frontage!

- 1,000 square foot basement with 10-foot ceilings provides cost-saving on-site storage.
- Vibrant, modern, open flat matte finished ceilings.
- Superbly brilliant mix of custom arrayed downward fluorescent lighting and stylishly hip hihat adjustable track lighting fixtures.
- Solid maple wood floors, inlaid with a custom cross-pattern style.
- Built-in black metal shelving throughout the store.
- Multiple data & electrical outlet setups for large HDTVs throughout the store.
- Beautifully-built store providing spectacular product display with 137 linear feet of frontage.