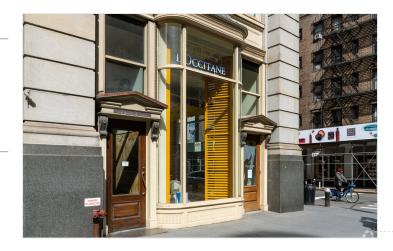

#### Flatiron District / Manhattan

**UNIT SIZE: 3400** 

**FLOOR: Ground / First Floor** 

PRICE: Upon Request POSSESSION: Immediate

**TERM: Negotiable** 

Rare Flatiron District/Midtown South retail corner space now available for lease at 170 Fifth Avenue & West 22nd Street. Extremely coveted location is new to market, boasting an amazing 137 linear feet of frontage!