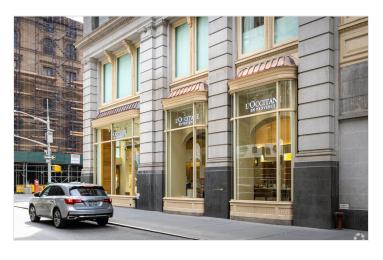

#### Flatiron District / Manhattan

**UNIT SIZE: 3400** 

**FLOOR: Ground / First Floor** 

PRICE: Upon Request POSSESSION: Immediate

**TERM: Negotiable** 

Rare Flatiron District/Midtown South retail corner space now available for lease at 170 Fifth Avenue & West 22nd Street. Extremely coveted location is new to market, boasting an amazing 137 linear feet of frontage!

- 1,000 square foot basement with 10-foot ceilings provides cost-saving on-site storage.
- Vibrant, modern, open flat matte finished ceilings.
- Superbly brilliant mix of custom arrayed downward fluorescent lighting and stylishly hip hihat adjustable track lighting fixtures.
- Solid maple wood floors, inlaid with a custom cross-pattern style.
- Built-in black metal shelving throughout the store.
- Multiple data & electrical outlet setups for large HDTVs throughout the store.
- Beautifully-built store providing spectacular product display with 137 linear feet of frontage.