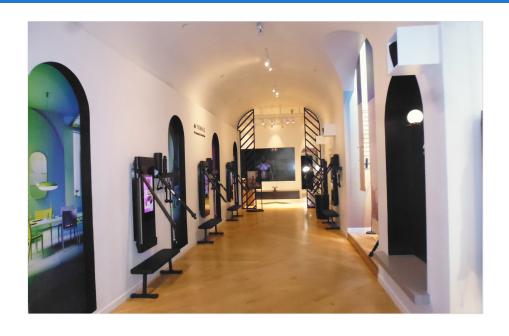

#### Flatiron District / Manhattan

**UNIT SIZE: 3400** 

**FLOOR: Ground / First Floor** 

PRICE: Upon Request POSSESSION: Immediate

**TERM: Negotiable** 

Rare Flatiron District/Midtown South retail corner space now available for lease at 170 Fifth Avenue & West 22nd Street. Extremely coveted location is new to market, boasting an amazing 137 linear feet of frontage!

- 1,000 square foot basement with 10-foot ceilings provides cost-saving on-site storage.
- Vibrant, modern, open flat matte finished ceilings.
- Superbly brilliant mix of custom arrayed downward fluorescent lighting and stylishly hip hihat adjustable track lighting fixtures.
- Solid maple wood floors, inlaid with a custom cross-pattern style.
- Built-in black metal shelving throughout the store.
- Multiple data & electrical outlet setups for large HDTVs throughout the store.
- Beautifully-built store providing spectacular product display with 137 linear feet of frontage.