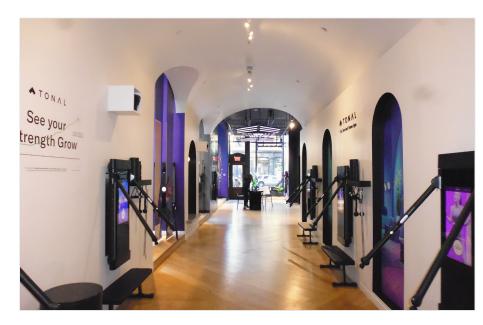

#### Flatiron District / Manhattan

**UNIT SIZE: 3400** 

**FLOOR: Ground / First Floor** 

PRICE: Upon Request POSSESSION: Immediate

**TERM: Negotiable** 

Rare Flatiron District/Midtown South retail corner space now available for lease at 170 Fifth Avenue & West 22nd Street. Extremely coveted location is new to market, boasting an amazing 137 linear feet of frontage!

- 1,000 square foot basement with 10-foot ceilings provides cost-saving on-site storage.
- Vibrant, modern, open flat matte finished ceilings.
- Superbly brilliant mix of custom arrayed downward fluorescent lighting and stylishly hip hihat adjustable track lighting fixtures.
- Solid maple wood floors, inlaid with a custom cross-pattern style.
- Built-in black metal shelving throughout the store.
- Multiple data & electrical outlet setups for large HDTVs throughout the store.
- Beautifully-built store providing spectacular product display with 137 linear feet of frontage.