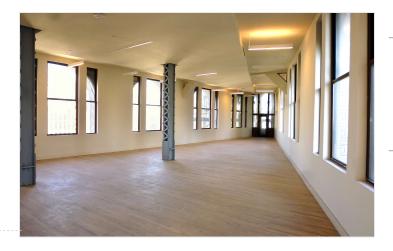

## Flatiron District / Manhattan

UNIT SIZE: 6,100 SF.

FLOOR: 21st

PRICE: Upon Request POSSESSION: Immediate

TERM: 5 to 20 Year

Your white boxed office space canvass is ready for you to design and build, or to have the landlord build for you.