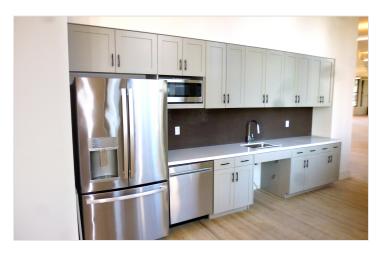

Common Features (both office layouts)

- New kitchen with modern above-standard fixtures and cabinetry, and an open dining area
- Large Reception that can seat four (4) people in the waiting area
- IT Closet; telephone & data outlets will be delivered throughout the private offices and open bullpen area for easy wiring