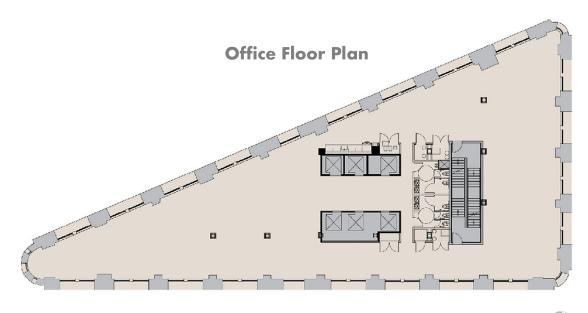

Office Plan (Intensive Layout)

- Two (2) CEO/senior executive windowed offices
- Twelve (12) executive windowed offices
- Two (2) large conference rooms seating ten (10) to sixteen (16) people
- Bullpen seating eight people in clustered workstations, or twelve (12) people using bench tables

Open Plan (High Density Seating)

- One (1) CEO/senior executive windowed office
- Three (3) executive/managerial windowed offices
- One (1) large conference room seating sixteen (16) people
- Bullpen area seating 50 to 60 people

Common Features (both office layouts)

- New kitchen with modern above-standard fixtures and cabinetry, and an open dining area
- Large Reception that can seat four (4) people in the waiting area
- IT Closet; telephone & data outlets will be delivered throughout the private offices and open bullpen area for easy wiring