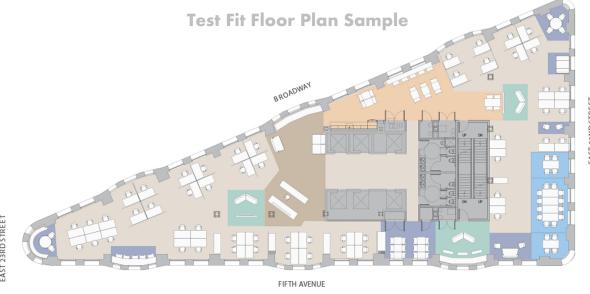

Office Plan (Intensive Layout)

- Two (2) CEO/senior executive windowed offices
- Twelve (12) executive windowed offices
- Two (2) large conference rooms seating ten (10) to sixteen (16) people
- Bullpen seating eight people in clustered workstations, or twelve (12) people using bench tables

Open Plan (High Density Seating)

- One (1) CEO/senior executive windowed office
- Three (3) executive/managerial windowed offices
- One (1) large conference room seating sixteen (16) people
- Bullpen area seating 50 to 60 people

Common Features (both office layouts)

- New kitchen with modern above-standard fixtures and cabinetry, and an open dining area
- Large Reception that can seat four (4) people in the waiting area
- IT Closet; telephone & data outlets will be delivered throughout the private offices and open bullpen area for easy wiring