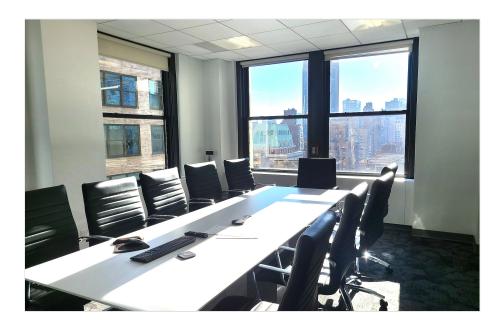

Enjoy a professional quiet office environment sharing space with a real estate company. Sublease 1 to 4 offices with a Large shared conference room with excellent telecom video equipment, plus Shared reception area, staff pantry & break out area. Each windowed office provides you with excellent natural light while overlooking East 40th Street.

The fully furnished office layout is located a few blocks from Grand Central in Midtown East; 2 blocks from Grand Central / 1 Block from Bryant Park & the Public Library.

Share this 4679 SF. office space with excellent views; south, north, and east.