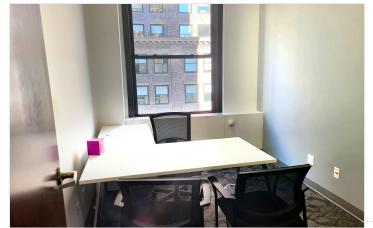

• Medium Size Office #1, #2, #3, on floor plan \$1400 each per month

• Large Corner Office #4 on floor plan \$2000 per month

Total \$6200 per month (cleaning is included) \*Additional workstations can be made available.

Office #2

Corner Office # 4