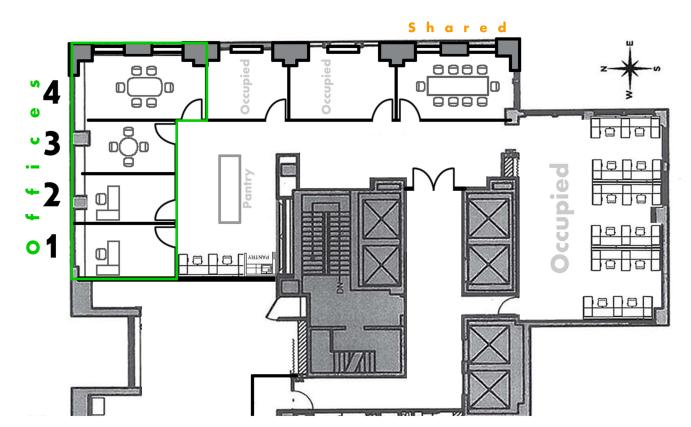

## **Grand Central**

UNIT SIZE: 4 Offices Shared Space FLOOR: 16th PRICE: \$1400 - \$6200 POSSESSION: Immediate TERM: January 30 2025 with ability to extend

Sublease for 1 to 4 private windowed offices\*

• Medium Size Office #1, #2, #3, on floor plan \$1400 each per month

• Large Corner Office #4 on floor plan \$2000 per month

Total \$6200 per month (cleaning is included) \*Additional workstations can be made available.

Office #2

Corner Office # 4

## 275 Madison Avenue

Shared Office Space

275 Madison Avenue - Shared Office Space Floor Plan

Shared Office Space

39th and 40th Streets