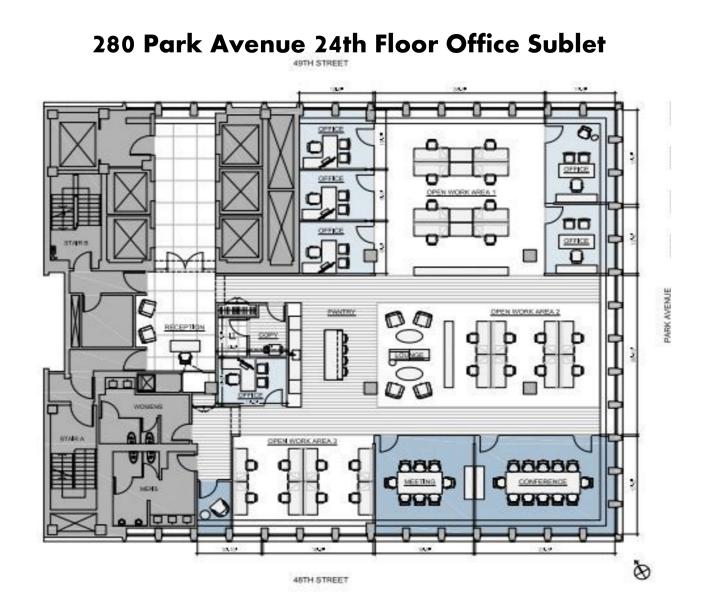

### Manhattan

UNIT SIZE: 9000 FLOOR: 24th PRICE: Upon Request POSSESSION: Immediate TERM: Negotiable

This Move in Ready 9,000 Square Foot office is a furnished commercial sublet space contained within as a Class A Office. Configured into an Open Plan Layout - this unit contains a number of private windowed offices which breakdown as follows; (5) executive offices and (1) Principal's office + open work area with (24) workstations.

#### Space Features

- Pre-Built Office Space (Sublet); currently built as
- (1) CEO/Senior Executive Windowed Offices
- (5) Executive Windowed Offices

• (1) Large Conference Room featuring AVS/Flat Screen&

• (24) Workstations w/ good quality chairs (Soft Seating)

• Open Pantry + Large Red Oak Wood Dining Table

• Superb High floor with Breathtaking Impressive Views

- Class-A Office Tower
- 24/7 Building Access