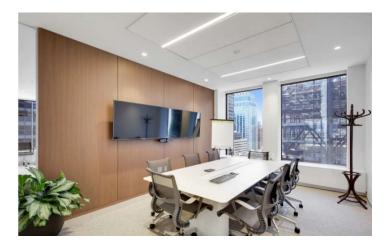

### Manhattan

UNIT SIZE: 9000 FLOOR: 24th PRICE: Upon Request POSSESSION: Immediate TERM: Negotiable

This Move in Ready 9,000 Square Foot office is a furnished commercial sublet space contained within as a Class A Office. Configured into an Open Plan Layout - this unit contains a number of private windowed offices which breakdown as follows; (5) executive offices and (1) Principal's office + open work area with (24) workstations.

#### Space Features

- Pre-Built Office Space (Sublet); currently built as
- (1) CEO/Senior Executive Windowed Offices
- (5) Executive Windowed Offices

• (1) Large Conference Room featuring AVS/Flat Screen&

• (24) Workstations w/ good quality chairs (Soft Seating)

• Open Pantry + Large Red Oak Wood Dining Table

• Superb High floor with Breathtaking Impressive Views

- Class-A Office Tower
- 24/7 Building Access