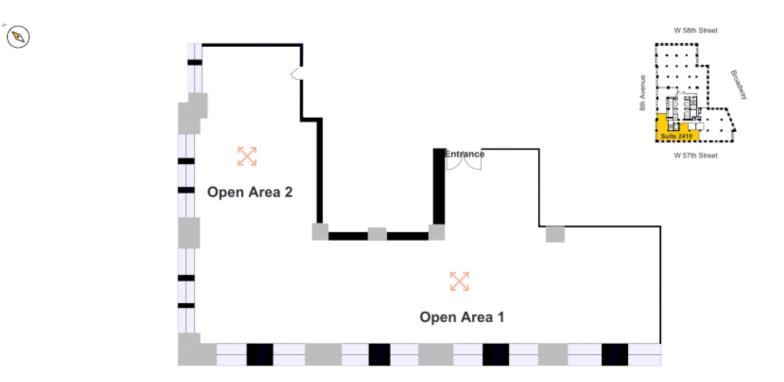

### **3 Columbus Circle Office Space**

5,227 SF. Floor Plan

57th & 58th Streets