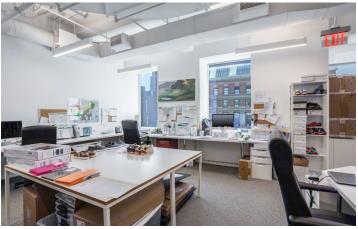

th scenic views of midtown in an environment that is modern and reflective of a top quality brand image.

- 5,227 Rentable Square Feet
- Beautiful High-end Showroom
- 1 Large, Private, Executive Office
- Built Out Open Space as combination Of Finished Ceilings & Raw Ceilings
- High Floor With Great Air, Light And Views
- Glass Door Front Entrance
- 18 Large Windows at Two Sides
- Beautiful, Well Equipped Kitchen: Dishwasher, Refrigerator Ice Maker
- Center Of Columbus Circle
- Steps From Central Park
- Class "A" Building With Strong, Quality Ownership
- Excellent Transportation Hub
- Sublease term is thru December 2028
- Great air and light with windows on both sides. Outstanding views.
- Possession is 60 days from sublease signing
- Additional storage space in basement



Open Work Area



Staff Work Area

## **3 Columbus Circle** Office Sublet Rental

Formerly Showroom Space



Office Work Area

### 57th & 58th Streets



Light and Views



Office Work Area

### **3 Columbus Circle Office Space**



5,227 SF. Floor Plan

57th & 58th Streets