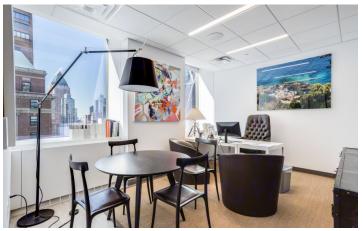

# **3 Columbus Circle** Office Sublet Rental

Windows at Two-Sides

Private Windowed Office

- 5,227 Rentable Square Feet
- Beautiful High-end Showroom
- 1 Large, Private, Executive Office
- Built Out Open Space as combination Of Finished Ceilings & Raw Ceilings
- High Floor With Great Air, Light And Views
- Glass Door Front Entrance
- 18 Large Windows at Two Sides
- Beautiful, Well Equipped Kitchen: Dishwasher, Refrigerator Ice Maker
- Center Of Columbus Circle
- Steps From Central Park
- Class "A" Building With Strong, Quality Ownership
- Excellent Transportation Hub
- Sublease term is thru December 2028
- Great air and light with windows on both sides. Outstanding views.
- Possession is 60 days from sublease signing
- Additional storage space in basement