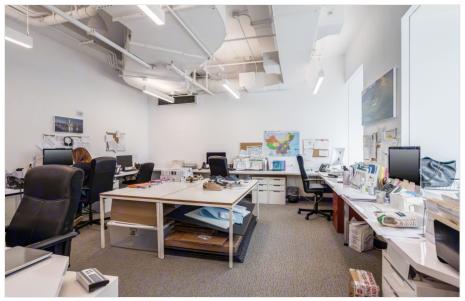

brand image.

- 5,227 Rentable Square Feet
- Beautiful High-end Showroom
- 1 Large, Private, Executive Office
- Built Out Open Space as combination Of Finished Ceilings & Raw Ceilings
- High Floor With Great Air, Light And Views
- Glass Door Front Entrance
- 18 Large Windows at Two Sides
- Beautiful, Well Equipped Kitchen: Dishwasher, Refrigerator Ice Maker
- Center Of Columbus Circle
- Steps From Central Park
- Class "A" Building With Strong, Quality Ownership
- Excellent Transportation Hub
- Sublease term is thru December 2028
- Great air and light with windows on both sides. Outstanding views.
- Possession is 60 days from sublease signing
- Additional storage space in basement



Open Work Area



Staff Work Area

## **3 Columbus Circle** Office Sublet Rental

Formerly Showroom Space



Office Work Area

### 57th & 58th Streets



Light and Views



Office Work Area

### **3 Columbus Circle Office Space**



5,227 SF. Floor Plan

57th & 58th Streets