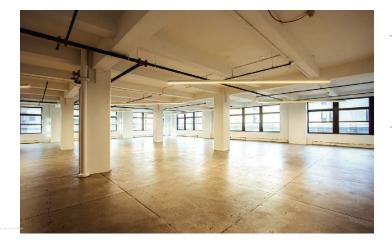

### Chelsea

SIZE: 9,476 SF. FLOOR: 4th

PRICE: Upon Request
POSSESSION: Immediate

As it stands now the unit enjoys great sunlit exposure due in part to two sides of windows at the front of the unit with additional windows found at he rear. Column spacing here is generous with no obtrusive or oddly placed angles that cut into any potential layout. Passenger elevator access is direct onto the floor with keyed off access - while freight cars can be found at the rear of the unit; two sets of staircases service the building.

#### Condo Features

- Full Floor Unit 9,476 SF. (Flexible Floor Plate)
- Fourth Floor Unit (Windows at 2-Sides)
- Direct Access Off the Elevator
- Finished Ceilings and New Lighting
- Polished Concrete Load Bearing Floors
- (4) Passenger (3) Freight Elevators
- 24/7 Access to the Building
- Heart of Chelsea; walking distance to Path and Penn Station; 1, 2, 3, A, C, E, B, D, F, M, Q, R, and W MTA Subway Lines