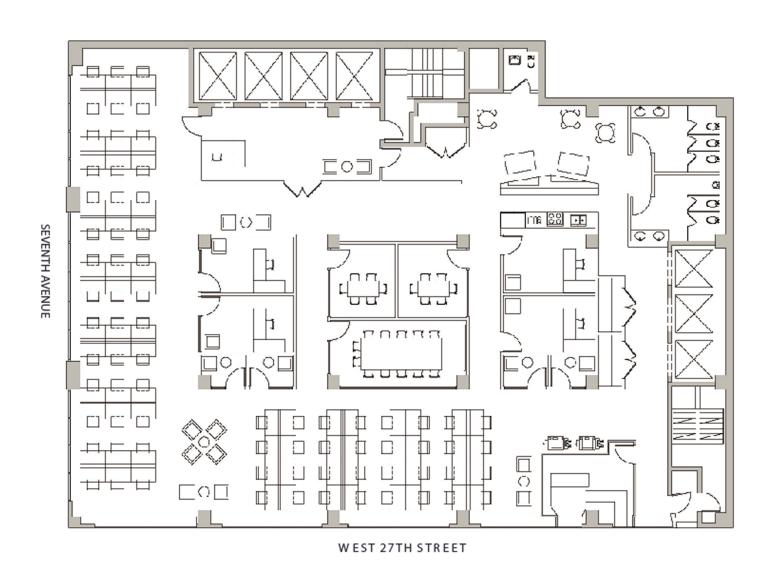

\*Floor Plan test-fit this office space can accommodate comfortably (76) workstations, (4) private offices, (3) conference rooms, for a total (80) person staff capacity.

## **Test Fit Sample Layout**