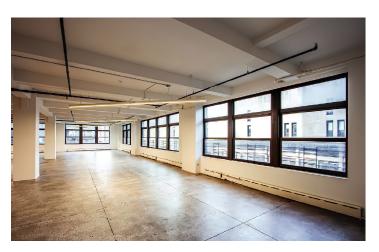

### Chelsea

SIZE: 9,476 SF. FLOOR: 4th

PRICE: Upon Request
POSSESSION: Immediate

As it stands now the unit enjoys great sunlit exposure due in part to two sides of windows at the front of the unit with additional windows found at he rear. Column spacing here is generous with no obtrusive or oddly placed angles that cut into any potential layout. Passenger elevator access is direct onto the floor with keyed off access - while freight cars can be found at the rear of the unit; two sets of staircases service the building.

#### Condo Features

- Full Floor Unit 9,476 SF. (Flexible Floor Plate)
- Fourth Floor Unit (Windows at 2-Sides)
- Direct Access Off the Elevator
- Finished Ceilings and New Lighting
- Polished Concrete Load Bearing Floors
- (4) Passenger (3) Freight Elevators
- 24/7 Access to the Building
- Heart of Chelsea; walking distance to Path and Penn Station; 1, 2, 3, A, C, E, B, D, F, M, Q, R, and W MTA Subway Lines