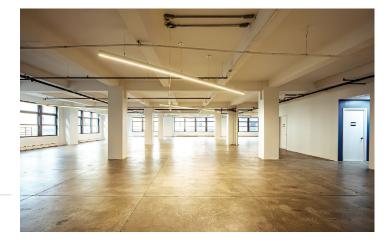

### Chelsea

SIZE: 9,476 SF. FLOOR: 4th

PRICE: Upon Request
POSSESSION: Immediate

As it stands now the unit enjoys great sunlit exposure due in part to two sides of windows at the front of the unit with additional windows found at he rear. Column spacing here is generous with no obtrusive or oddly placed angles that cut into any potential layout. Passenger elevator access is direct onto the floor with keyed off access - while freight cars can be found at the rear of the unit; two sets of staircases service the building.

#### Condo Features

- Full Floor Unit 9,476 SF. (Flexible Floor Plate)
- Fourth Floor Unit (Windows at 2-Sides)
- Direct Access Off the Elevator
- Finished Ceilings and New Lighting
- Polished Concrete Load Bearing Floors
- (4) Passenger (3) Freight Elevators
- 24/7 Access to the Building
- Heart of Chelsea; walking distance to Path and Penn Station; 1, 2, 3, A, C, E, B, D, F, M, Q, R, and W MTA Subway Lines