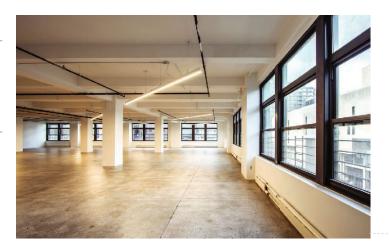

### Chelsea

SIZE: 9,476 SF. FLOOR: 4th

PRICE: Upon Request
POSSESSION: Immediate

As it stands now the unit enjoys great sunlit exposure due in part to two sides of windows at the front of the unit with additional windows found at he rear. Column spacing here is generous with no obtrusive or oddly placed angles that cut into any potential layout. Passenger elevator access is direct onto the floor with keyed off access - while freight cars can be found at the rear of the unit; two sets of staircases service the building.

#### Condo Features

- Full Floor Unit 9,476 SF. (Flexible Floor Plate)
- Fourth Floor Unit (Windows at 2-Sides)
- Direct Access Off the Elevator
- Finished Ceilings and New Lighting
- Polished Concrete Load Bearing Floors
- (4) Passenger (3) Freight Elevators
- 24/7 Access to the Building
- Heart of Chelsea; walking distance to Path and Penn Station; 1, 2, 3, A, C, E, B, D, F, M, Q, R, and W MTA Subway Lines