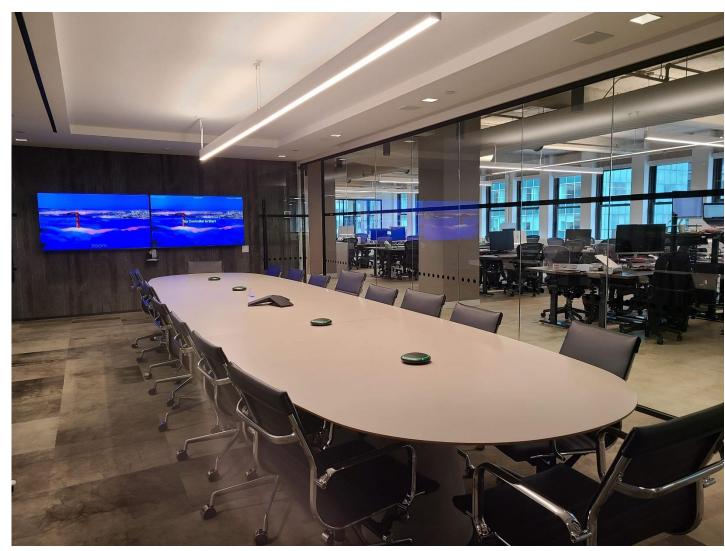

Many conference rooms, break out areas, eat in pantry, and private telephone booths help support this large partial floor office. In total a complete office space with staff open work areas, chairman's office, and enough room for personal comfort and company growth!

84 Workstations

4 Private Phone Booths

3 Conference Rooms w/ Video

20 Person Boardroom

1 Large Eat-in Pantry

Jonathan Anapol Craig Romm

janapol@primemanhattan.com cromm@primemanhattan.com 212.268.8289 646.974.9351