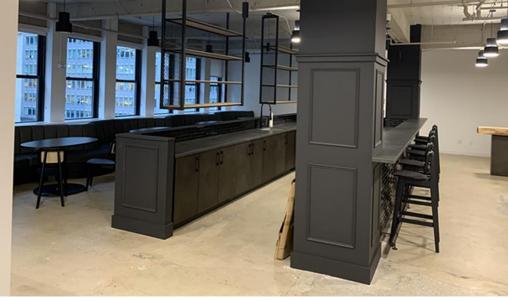

## Exclusive Sublease Listing 445 Park Avenue, Midtown South, NYC

Floor: Partial 4th Floor

Size: 13,545 SF. Rent: Upon Request Term: 2 to 9 Years

**Possession: Immediate** 

Treat your clients and staff members to an expresso lounge retreat to brain storm or relax in a unique social setting as part of your executive office experience.

### Space Notes:

- High end office sublease (Class A Building)
- Polished concrete floors and high ceiling
- New, modern construction
- Top quality furniture
- Large eat-in kitchen
- Great natural light
- Local amenities strong with great variety
- Financially Strong Sublandlord