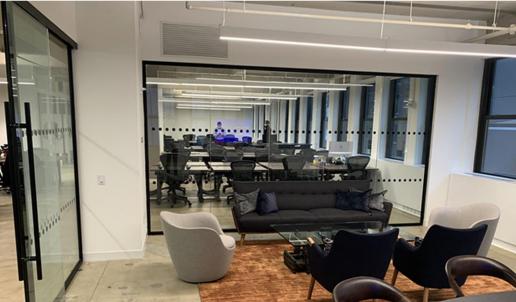

Many conference rooms, break out areas, eat in pantry, and private telephone booths help support this large partial floor office. In total a complete office space with staff open work areas, chairman's office, and enough room for personal comfort and company growth!

### Space Notes:

- High end office sublease (Class A Building)
- Polished concrete floors and high ceiling
- New, modern construction
- Top quality furniture
- Large eat-in kitchen
- Great natural light
- Local amenities strong with great variety
- Financially Strong Sublandlord