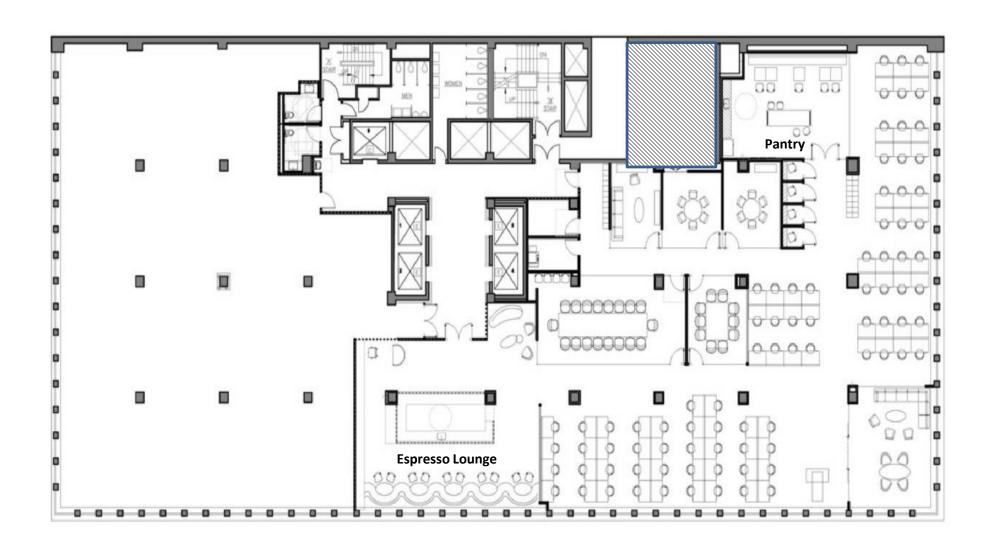

## Exclusive Sublease Listing 445 Park Avenue, Midtown South, NYC

Floor: Partial 4th Floor

Size: 13,545 SF. Rent: Upon Request Term: 2 to 9 Years

**Possession: Immediate** 

Treat your clients and staff members to an expresso lounge retreat to brain storm or relax in a unique social setting as part of your executive office experience.

Many conference rooms, break out areas, eat in pantry, and private telephone booths help support this large partial floor office. In total a complete office space with staff open work areas, chairman's office, and enough room for personal comfort and company growth!

### Space Notes:

- High end office sublease (Class A Building)
- Polished concrete floors and high ceiling
- New, modern construction
- Top quality furniture
- Large eat-in kitchen
- Great natural light
- Local amenities strong with great variety
- Financially Strong Sublandlord

84 Workstations

4 Private Phone Booths

3 Conference Rooms w/ Video

20 Person Boardroom

1 Large Eat-in Pantry

Jonathan Anapol Craig Romm

janapol@primemanhattan.com cromm@primemanhattan.com 212.268.8289 646.974.9351