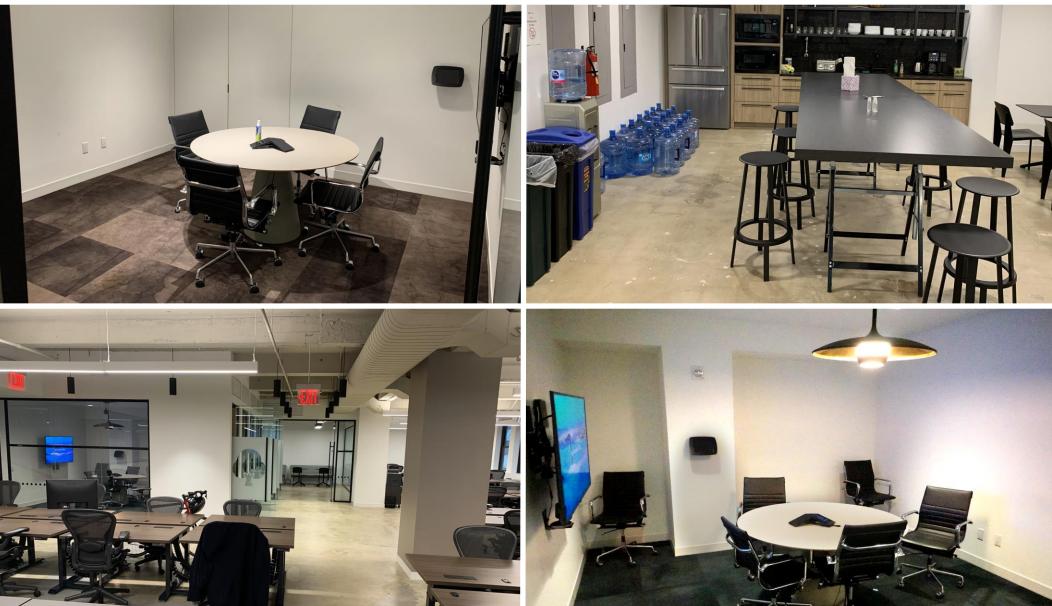

Many meeting rooms, break out areas, eat in pantry, and private telephone booths help support this partial floor office. In total a complete office space with staff open work areas, and enough room for personal comfort and company growth!

#### Space Notes:

- High end office sublease (Class A Building)
- Polished concrete floors and high ceilings
- New, modern construction
- Top quality furniture
- Large eat-in kitchen
- Great natural light
- Local amenities strong with great variety.
- Financially Strong Sublandlord

46 Workstations

- **4** Private Phone Booths
- 2 Conference Rooms w/ Video
- 1 Large Eat-in Pantry

The functional breakdown of this sublet office is as follows;

One main work area that holds 46 workstations; two small meeting rooms (6 seats each); four private phone booths and a large eat-in kitchen.