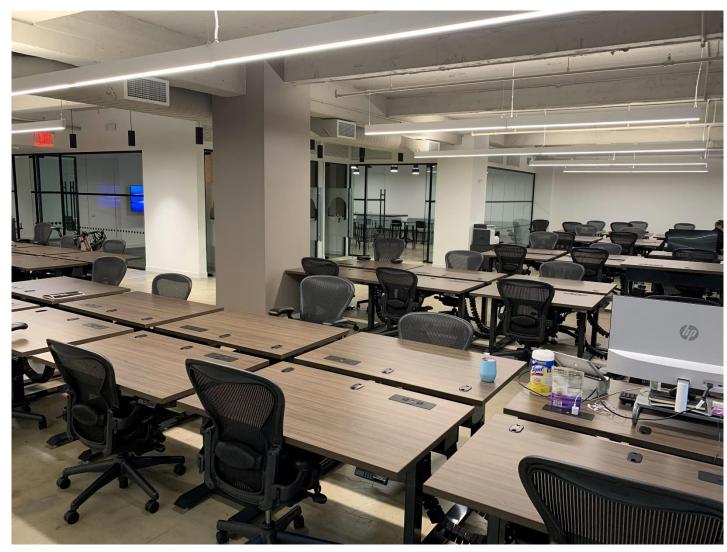

Many meeting rooms, break out areas, eat in pantry, and private telephone booths help support this partial floor office. In total a complete office space with staff open work areas, and enough room for personal comfort and company growth!

#### Space Notes:

- High end office sublease (Class A Building)
- Polished concrete floors and high ceilings
- New, modern construction
- Top quality furniture
- Large eat-in kitchen
- Great natural light
- Local amenities strong with great variety.
- Financially Strong Sublandlord

46 Workstations

- **4** Private Phone Booths
- 2 Conference Rooms w/ Video
- 1 Large Eat-in Pantry

## **Exclusive Sublease Listing 445 Park Avenue, Midtown South, NYC**

Move-In Ready Today!

Brand new 5,933 SF. partial floor office sublet that boasts an exceptional build out that can accommodate up to 46 staff. This commercial sublease is both negotiable in size and on lease term.

The office contains polished concrete load bearing floors that have been paired with the space's original exposed ceilings. These design elements have been blended with the architectural enhancements found throughout; such as finished walls, light trough ceilings, glass partitioning, and an assortment of practical and mood lighting.

The functional breakdown of this sublet office is as follows;

One main work area that holds 46 workstations; two small meeting rooms (6 seats each); four private phone booths and a large eat-in kitchen.