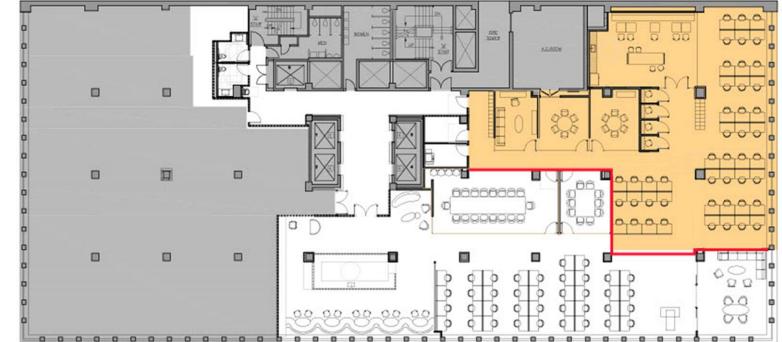

## **Exclusive Sublease Listing** Manhattan 445 Park Avenue, Midtown South, NYC

Prime

Realty

Floor: Partial 4<sup>th</sup> Floor Size: 5,933 SF. **Rent: Upon Request** Term: 2 to 9 Years **Possession: Immediate** 

## **Exclusive Sublease Listing 445 Park Avenue, Midtown South, NYC**

Move-In Ready Today!

Brand new 5,933 SF. partial floor office sublet that boasts an exceptional build out that can accommodate up to 46 staff. This commercial sublease is both negotiable in size and on lease term.

The functional breakdown of this sublet office is as follows;

One main work area that holds 46 workstations; two small meeting rooms (6 seats each); four private phone booths and a large eat-in kitchen.