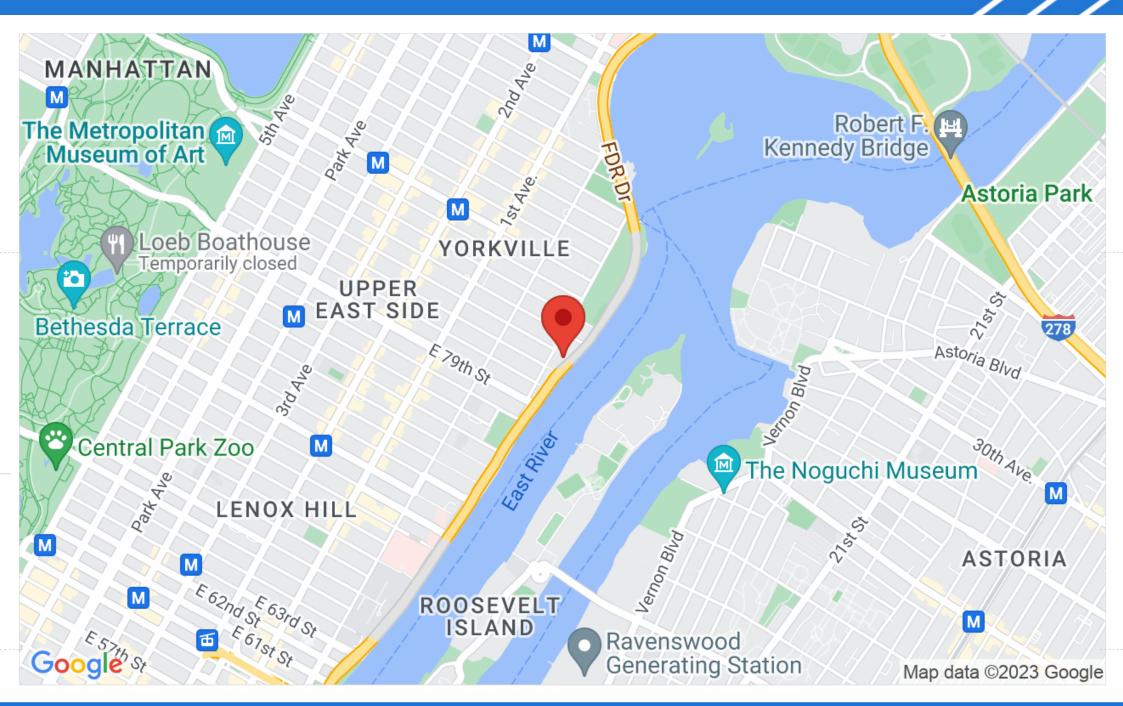

55 East End Avenue is conveniently located near several schools and other fine residential buildings in the area.

Cannot Be Converted To A Residence, Commercial / Office Only – Owner User Only, No Subleasing Of Space Allowed.