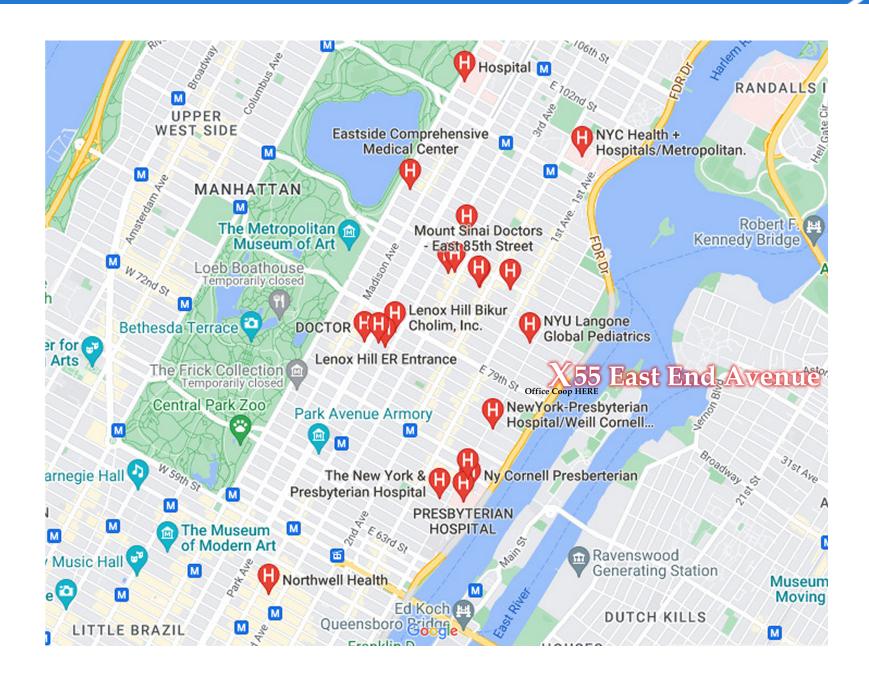

55 East End Avenue is conveniently located near several schools and other fine residential buildings in the area.

Cannot Be Converted To A Residence, Commercial / Office Only – Owner User Only, No Subleasing Of Space Allowed.