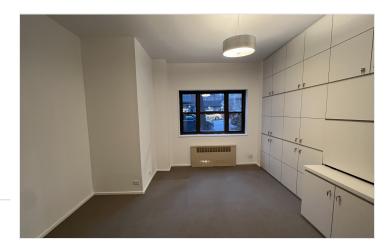

## Yorkville

**SIZE: 700 SF.** 

**FLOOR: Ground / First Floor** 

PRICE: Upon Request POSSESSION: Immediate

This ideal office setting is situated on the maisonette level of 55 East End Avenue Co-op, boasting a private entrance to ensure the ultimate in privacy and discretion for ones clientele. The space is presently configured with a hallway waiting area, spacious consultation / examination room, and bathroom (no tub / shower).

With handsome finishes and an abundance of smartly designed floor to ceiling (key locked) cabinetry, along with 9.5 ft +/-. ceilings, this space provides the ideal environment to be utilized as a psychiatrist, psychologist, psychotherapist, cosmetic, medical, and or private tutoring office.