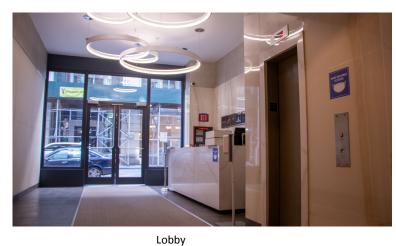

#### Highlights

- Newly Updated Attended Building Lobby
- 24/7 Building Access
- (2) Passenger Elevators
- (2) Freight Elevators
- On-site Building Maintenance
- Property in the heart of Flatiron
- Easily accessible by B, D, F, M, R, W Subways, and access to the PATH Train
- Conveniently located <5 min walk from Madison Square Park
- Plethora of lunch and coffee spots nearby including by Chloe, Lenwich, Juice Press, Eataly, Boqueria, Gotham Coffee Roaster, and Maison Kayser.