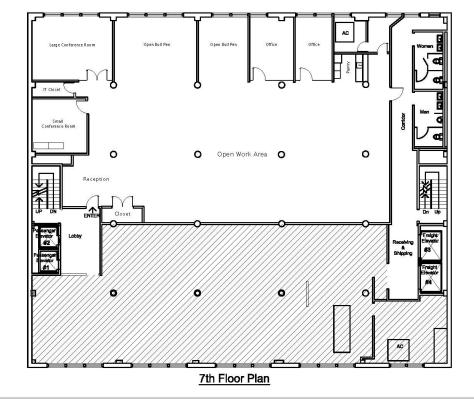

#### **Office Space Features:**

Part of the 7th Floor Size: 6,500 SF. Asking Rent: \$44.00 per ft. Term: 1 to 10 Years

- (3) Private Windowed Office w Glass Fronts
- (1) Meeting Room
- (1) Large Conference Room
- (1) Open Area can seat 45 Staff
- Wood floors, Exposed Ceilings, and Spacious and a Wet Pantry

# 22 West 21<sup>st</sup> Street (Between Fifth Avenue and Sixth Avenue)

Flatiron Loft Office Space for Rent

| Project Address:<br>22 21st Street<br>NEW YORK NY | Drawing Title: | PROJECT NAME:<br>PROJECT NUMBER:              | SK-01 |
|---------------------------------------------------|----------------|-----------------------------------------------|-------|
|                                                   | OFFICE PLAN    | ISSUED:<br>DRAWN BY:<br>CHECKED BY:<br>SCALE: |       |