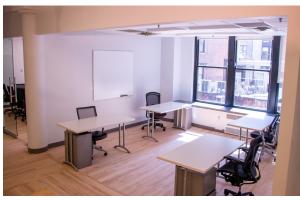

### Flatiron Loft Office Space for Rent

Open Work Area

Windowed Work Area

Mark Roopchan Managing Director Prime Manhattan Direct: 646-485-5900 Mobile: 646-460-9384 E-mail: mroopchan@primemanhattan.com

#### **Office Space Features:**

Part of the 7th Floor Size: 6,500 SF. Asking Rent: \$44.00 per ft. Term: 1 to 10 Years

- (3) Private Windowed Office w Glass Fronts
- (1) Meeting Room
- (1) Large Conference Room
- (1) Open Area can seat 45 Staff
- Wood floors, Exposed Ceilings, and Spacious and a Wet Pantry

The following available commercial space offers a clean palette configured into a rectangular loft space. This rental presents a great option for those who required a new open professional space today.