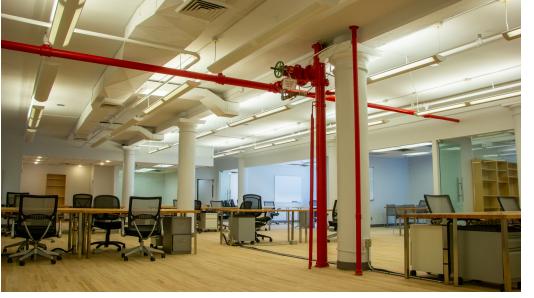

#### **Office Space Features:**

Part of the 7th Floor Size: 6,500 SF. Asking Rent: \$44.00 per ft. Term: 1 to 10 Years

- (3) Private Windowed Office w Glass Fronts
- (1) Meeting Room
- (1) Large Conference Room
- (1) Open Area can seat 45 Staff
- Wood floors, Exposed Ceilings, and Spacious and a Wet Pantry

The following available commercial space offers a clean palette configured into a rectangular loft space. This rental presents a great option for those who required a new open professional space today.

### Flatiron Loft Office Space for Rent

**Open Loft & Glass Front Offices** 

Located between 5th & 6th Avenue