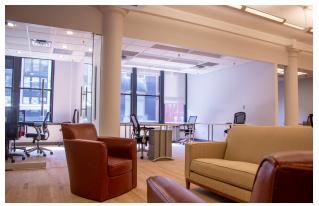

Front Loft Area

Large Conference Room

Jonathan Anapol President Prime Manhattan Direct: 212-268-8289 Mobile:.917-439-4225 E-mail: janapol@primemanhattan.com

#### **Office Space Features:**

Part of the 7th Floor Size: 6,500 SF. Asking Rent: \$44.00 per ft. Term: 1 to 10 Years

- (3) Private Windowed Office w Glass Fronts
- (1) Meeting Room
- (1) Large Conference Room
- (1) Open Area can seat 45 Staff
- Wood floors, Exposed Ceilings, and Spacious and a Wet Pantry

The following available commercial space offers a clean palette configured into a rectangular loft space. This rental presents a great option for those who required a new open professional space today.