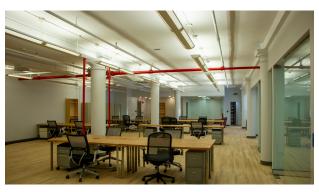

### Flatiron Loft Office Space for Rent

Open Work Area

Windowed Work Area

Mark Roopchan Managing Director Prime Manhattan Direct: 646-485-5900 Mobile: 646-460-9384 E-mail: mroopchan@primemanhattan.com

#### **Office Space Features:**

Part of the 7th Floor Size: 6,500 SF. Asking Rent: \$44.00 per ft. Term: 1 to 10 Years

- (3) Private Windowed Office w Glass Fronts
- (1) Meeting Room
- (1) Large Conference Room
- (1) Open Area can seat 45 Staff
- Wood floors, Exposed Ceilings, and Spacious and a Wet Pantry

The following available commercial space offers a clean palette configured into a rectangular loft space. This rental presents a great option for those who required a new open professional space today.