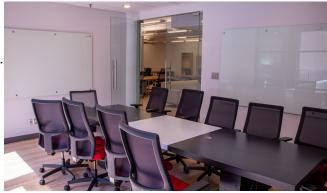

Front Loft Area

Large Conference Room

Jonathan Anapol President Prime Manhattan Direct: 212-268-8289 Mobile:.917-439-4225 E-mail: janapol@primemanhattan.com

#### **Office Space Features:**

Part of the 7th Floor Size: 6,500 SF. Asking Rent: \$44.00 per ft. Term: 1 to 10 Years

- (3) Private Windowed Office w Glass Fronts
- (1) Meeting Room
- (1) Large Conference Room
- (1) Open Area can seat 45 Staff
- Wood floors, Exposed Ceilings, and Spacious and a Wet Pantry

The following available commercial space offers a clean palette configured into a rectangular loft space. This rental presents a great option for those who required a new open professional space today.