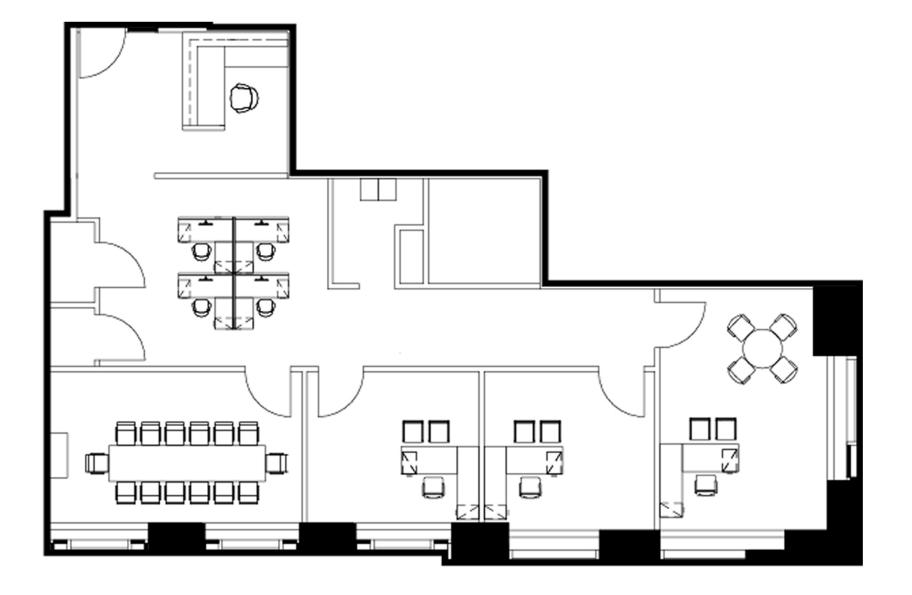

## Manhattan

UNIT SIZE: 2,306 FLOOR: 45th PRICE: Upon Request POSSESSION: Immediate TERM: 5 to 7 Years

The internal office layout of this pre-built space is thoughtfully designed to meet your business needs. It features three private windowed offices, a conference room, a reception area, a staff pantry, and a workstation for one person. The office space provides ample room for your team to collaborate and work efficiently. The ceiling height of 11' 3" slab to slab adds to the spacious feel of the space.