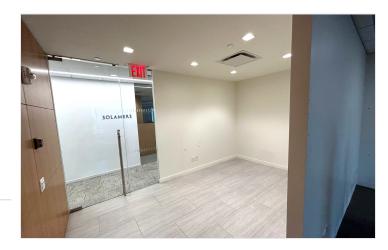

## Manhattan

UNIT SIZE: 2,306 FLOOR: 45th PRICE: Upon Request POSSESSION: Immediate TERM: 5 to 7 Years

The internal office layout of this pre-built space is thoughtfully designed to meet your business needs. It features three private windowed offices, a conference room, a reception area, a staff pantry, and a workstation for one person. The office space provides ample room for your team to collaborate and work efficiently. The ceiling height of 11' 3" slab to slab adds to the spacious feel of the space.