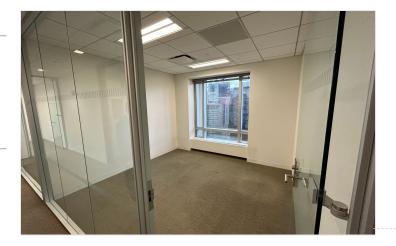

## Manhattan

UNIT SIZE: 2,306 FLOOR: 45th PRICE: Upon Request POSSESSION: Immediate TERM: 5 to 7 Years

The internal office layout of this pre-built space is thoughtfully designed to meet your business needs. It features three private windowed offices, a conference room, a reception area, a staff pantry, and a workstation for one person. The office space provides ample room for your team to collaborate and work efficiently. The ceiling height of 11' 3" slab to slab adds to the spacious feel of the space.