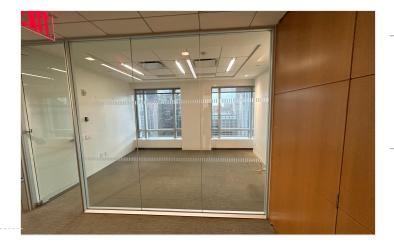

## Manhattan

UNIT SIZE: 2,306 FLOOR: 45th PRICE: Upon Request POSSESSION: Immediate TERM: 5 to 7 Years

The internal office layout of this pre-built space is thoughtfully designed to meet your business needs. It features three private windowed offices, a conference room, a reception area, a staff pantry, and a workstation for one person. The office space provides ample room for your team to collaborate and work efficiently. The ceiling height of 11' 3" slab to slab adds to the spacious feel of the space.