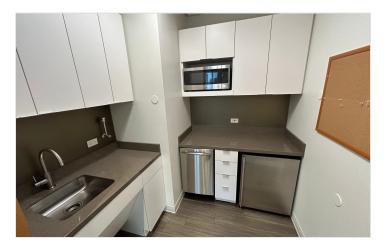

## Manhattan

UNIT SIZE: 2,306 FLOOR: 45th PRICE: Upon Request POSSESSION: Immediate TERM: 5 to 7 Years

The internal office layout of this pre-built space is thoughtfully designed to meet your business needs. It features three private windowed offices, a conference room, a reception area, a staff pantry, and a workstation for one person. The office space provides ample room for your team to collaborate and work efficiently. The ceiling height of 11' 3" slab to slab adds to the spacious feel of the space.