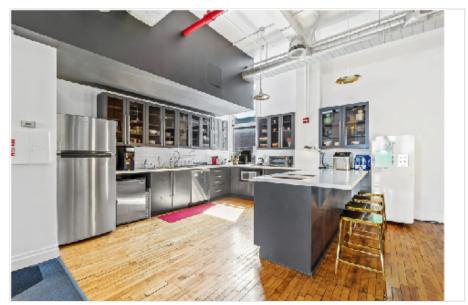

## Space Features:

- 7,415 SF. Office Sublet Rental
- Well-appointed Reception Area
- Large Eat-In Pantry (w/ Bar top seating)
- (2) Perimeter Offices / can use as Meeting Rooms
- (1) Phone Room
- (1) Internal Conference Room
- Creative Space including 30 Workstations
- Furniture and Fixtures can be made available
- The 7th floor also includes Access to a Rooftop Amenity space

## Nicely Built Creative Space

Corner End of Office

Pantry w/ Coffee Bar

Corner End of Office

Roof Deck

Nicely Built Creative Space