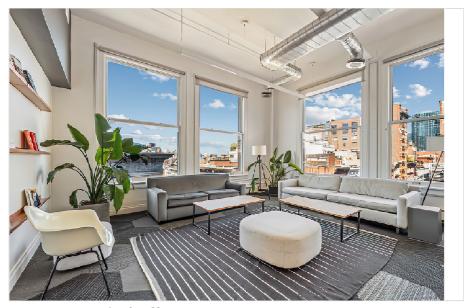

Built-out in keeping with its loft space aesthetics the office features; high exposed beamed ceilings and duct-work, oversized operable windows (on two sides of the unit), concrete load bearing floors outfitted with carpeting throughout.

In total this office can accommodate a team of 34 people; and is flexible enough in its layout to either densify or thin out depending on your requirement - as it stands now it contains a good balance of space over an entire floor.