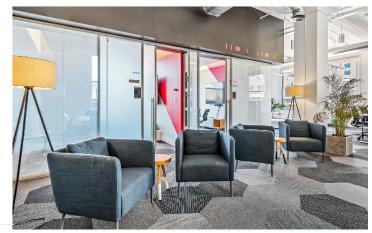

## Nicely Built Creative Space

Seating Arrangement

Main Work Area

Jonathan Anapol President Prime Manhattan Realty

DIRECT: 212-268-8289 MOBILE: 917-439-4225

E-MAIL: janapol@primemanhattan.com

Built-out in keeping with its loft space aesthetics the office features; high exposed beamed ceilings and duct-work, oversized operable windows (on two sides of the unit), concrete load bearing floors outfitted with carpeting throughout.

## Space Features:

- 7,415 SF. Office Sublet Rental
- Well-appointed Reception Area
- Large Eat-In Pantry (w/ Bar top seating)
- (2) Perimeter Offices / can use as Meeting Rooms
- (1) Phone Room
- (1) Internal Conference Room
- Creative Space including 30 Workstations
- Furniture and Fixtures can be made available
- The 7th floor also includes Access to a Rooftop Amenity space