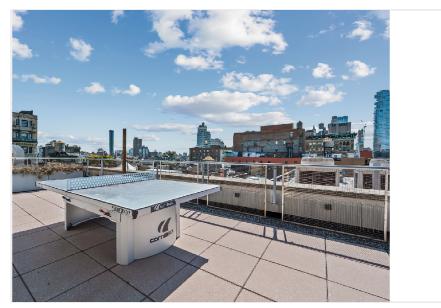

## Space Features:

- 7,415 SF. Office Sublet Rental
- Well-appointed Reception Area
- Large Eat-In Pantry (w/ Bar top seating)
- (2) Perimeter Offices / can use as Meeting Rooms
- (1) Phone Room
- (1) Internal Conference Room
- Creative Space including 30 Workstations
- Furniture and Fixtures can be made available
- The 7th floor also includes Access to a Rooftop Amenity space

## Nicely Built Creative Space

Corner End of Office

Pantry w/ Coffee Bar

Corner End of Office

Roof Deck

Nicely Built Creative Space