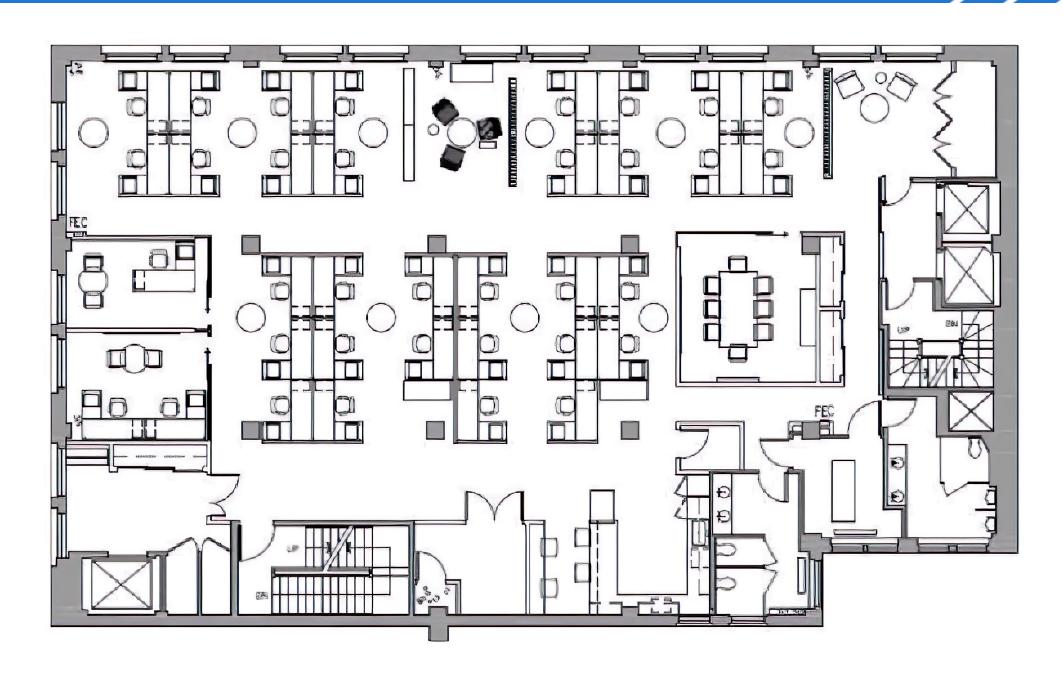

## SoHo

UNIT SIZE: 7,415 SF.
FLOOR: Entire 7th
PRICE: Upon Request
POSSESSION: Immediate

**TERM: Negotiable** 

Full floor nicely built creative space spanning 7,415 SF. immediately available for sublease with a term extending through 2024.

Built-out in keeping with its loft space aesthetics the office features; high exposed beamed ceilings and duct-work, oversized operable windows (on two sides of the unit), concrete load bearing floors outfitted with carpeting throughout.

In total this office can accommodate a team of 34 people; and is flexible enough in its layout to either densify or thin out depending on your requirement - as it stands now it contains a good balance of space over an entire floor.

## Space Features:

- 7,415 SF. Office Sublet Rental
- Well-appointed Reception Area
- Large Eat-In Pantry (w/ Bar top seating)
- (2) Perimeter Offices / can use as Meeting Rooms
- (1) Phone Room
- (1) Internal Conference Room
- Creative Space including 30 Workstations
- Furniture and Fixtures can be made available
- The 7th floor also includes Access to a Rooftop Amenity space