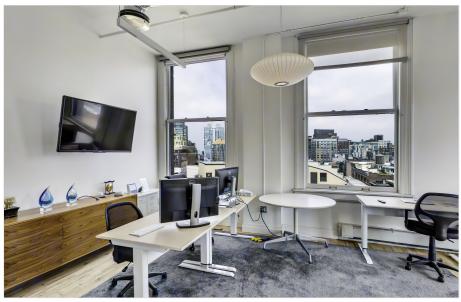

## Nicely Built Creative Space

Seating Arrangement

Main Work Area

Jonathan Anapol President Prime Manhattan Realty

DIRECT: 212-268-8289 MOBILE: 917-439-4225

E-MAIL: janapol@primemanhattan.com

Built-out in keeping with its loft space aesthetics the office features; high exposed beamed ceilings and duct-work, oversized operable windows (on two sides of the unit), concrete load bearing floors outfitted with carpeting throughout.

In total this office can accommodate a team of 34 people; and is flexible enough in its layout to either densify or thin out depending on your requirement - as it stands now it contains a good balance of space over an entire floor.