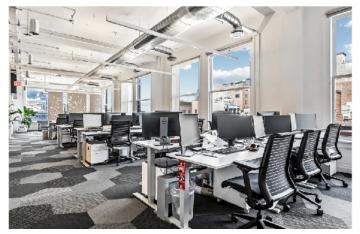

## Nicely Built Creative Space

Seating Arrangement

Main Work Area

Jonathan Anapol President Prime Manhattan Realty

DIRECT: 212-268-8289 MOBILE: 917-439-4225

E-MAIL: janapol@primemanhattan.com

In total this office can accommodate a team of 34 people; and is flexible enough in its layout to either densify or thin out depending on your requirement - as it stands now it contains a good balance of space over an entire floor.

## Space Features:

- 7,415 SF. Office Sublet Rental
- Well-appointed Reception Area
- Large Eat-In Pantry (w/ Bar top seating)
- (2) Perimeter Offices / can use as Meeting Rooms
- (1) Phone Room
- (1) Internal Conference Room
- Creative Space including 30 Workstations
- Furniture and Fixtures can be made available
- The 7th floor also includes Access to a Rooftop Amenity space