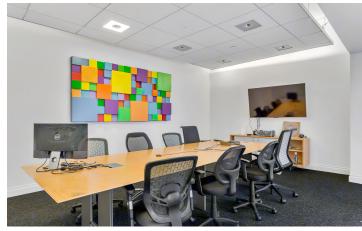

## Space Features:

- 7,415 SF. Office Sublet Rental
- Well-appointed Reception Area
- Large Eat-In Pantry (w/ Bar top seating)
- (2) Perimeter Offices / can use as Meeting Rooms
- (1) Phone Room
- (1) Internal Conference Room
- Creative Space including 30 Workstations
- Furniture and Fixtures can be made available
- The 7th floor also includes Access to a Rooftop Amenity space

Conference Room

Open Layout Space