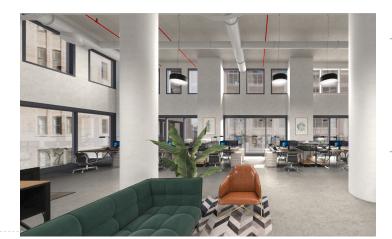

#### Manhattan

UNIT SIZE: 9,480 SF. FLOOR: 2nd PRICE: \$130 PSF. POSSESSION: Immediate TERM: 5, 7, or 10 Years

Full Floor Identity in Soho with office area that spans 9,480 SF. bound within a top tier quality loft boutique building.

Built out as a wide open space - this loft enjoys unrestricted light that pours in from its set of architectural double-story windows that loom over the office contained within. This striking design gives the impression of a glass cube that floats upon the street it resides upon. This in turn has created a rare office space in Manhattan with tremendous volume as the ceilings here rise 22'-4" in height. Clean lines make the distinction here as this loft's ceilings are finished and bear only exposed duct-work, sprinklers, and lights.

To learn more about this office space and or to schedule a tour please call or contact us.

Space Features:

- Boutique full-floor office (overlooking Varick & Charlton)
- Brand new above standard installation in place (first generation space)
- Loft Space with double height floor -(High Finished Ceilings 22'-4")
- Excellent Light (East + North exposure)
- Creative / Flexible Installation Ideal for Financial / Media / Tech firms