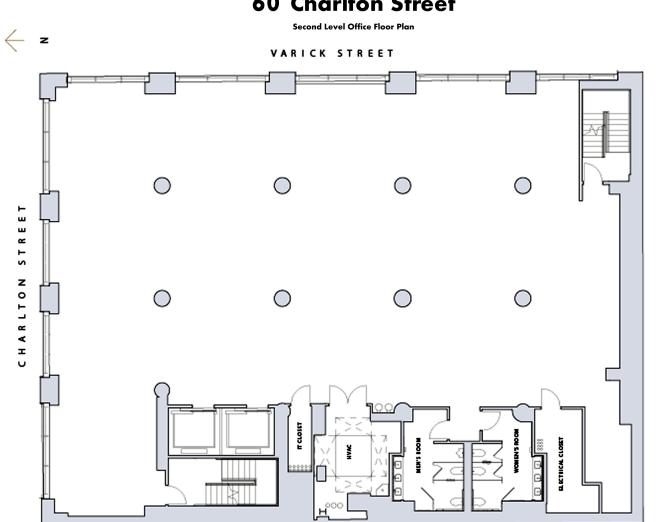

#### Manhattan

UNIT SIZE: 9,480 SF. FLOOR: 2nd PRICE: \$130 PSF. POSSESSION: Immediate TERM: 5, 7, or 10 Years

Full Floor Identity in Soho with office area that spans 9,480 SF. bound within a top tier quality loft boutique building.

Built out as a wide open space - this loft enjoys unrestricted light that pours in from its set of architectural double-story windows that loom over the office contained within. This striking design gives the impression of a glass cube that floats upon the street it resides upon. This in turn has created a rare office space in Manhattan with tremendous volume as the ceilings here rise 22'-4" in height. Clean lines make the distinction here as this loft's ceilings are finished and bear only exposed duct-work, sprinklers, and lights.

To learn more about this office space and or to schedule a tour please call or contact us.

Space Features:

- Boutique full-floor office (overlooking Varick & Charlton)
- Brand new above standard installation in place (first generation space)
- Loft Space with double height floor -(High Finished Ceilings 22'-4")
- Excellent Light (East + North exposure)
- Creative / Flexible Installation Ideal for Financial / Media / Tech firms

## 60 Charlton Street

Full Floor Office w/ Double Height

Charlton and Varick

Charlton and Varick

9,490 RSF

5

CEILINGS

DOUBLE HEIGHT