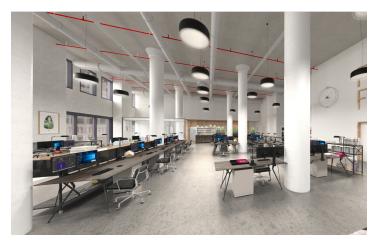

Built out as a wide open space - this loft enjoys unrestricted light that pours in from its set of architectural double-story windows that loom over the office contained within. This striking design gives the impression of a glass cube that floats upon the street it resides upon. This in turn has created a rare office space in Manhattan with tremendous volume as the ceilings here rise 22'-4" in height. Clean lines make the distinction here as this loft's ceilings are finished and bear only exposed duct-work, sprinklers, and lights.

To learn more about this office space and or to schedule a tour please call or contact us.

Space Features:

- Boutique full-floor office (overlooking Varick & Charlton)
- Brand new above standard installation in place (first generation space)
- Loft Space with double height floor -(High Finished Ceilings 22'-4")
- Excellent Light (East + North exposure)
- Creative / Flexible Installation Ideal for Financial / Media / Tech firms