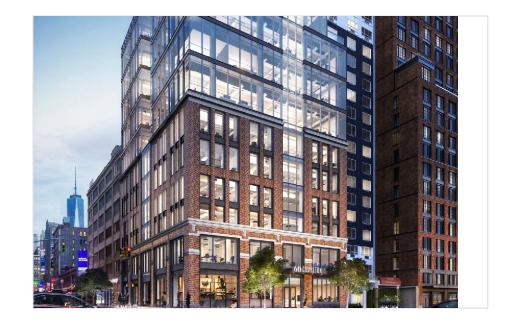

# 60 Charlton Street

#### Manhattan

UNIT SIZE: 9,480 SF. FLOOR: 2nd PRICE: \$130 PSF. POSSESSION: Immediate TERM: 5, 7, or 10 Years

Full Floor Identity in Soho with office area that spans 9,480 SF. bound within a top tier quality loft boutique building.