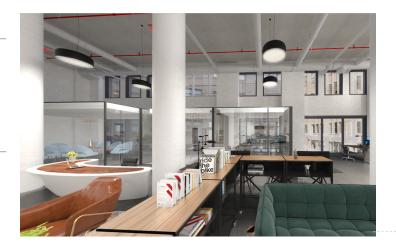

Built out as a wide open space - this loft enjoys unrestricted light that pours in from its set of architectural double-story windows that loom over the office contained within. This striking design gives the impression of a glass cube that floats upon the street it resides upon. This in turn has created a rare office space in Manhattan with tremendous volume as the ceilings here rise 22'-4" in height. Clean lines make the distinction here as this loft's ceilings are finished and bear only exposed duct-work, sprinklers, and lights.

To learn more about this office space and or to schedule a tour please call or contact us.

Space Features:

- Boutique full-floor office (overlooking Varick & Charlton)
- Brand new above standard installation in place (first generation space)
- Loft Space with double height floor -(High Finished Ceilings 22'-4")
- Excellent Light (East + North exposure)
- Creative / Flexible Installation Ideal for Financial / Media / Tech firms