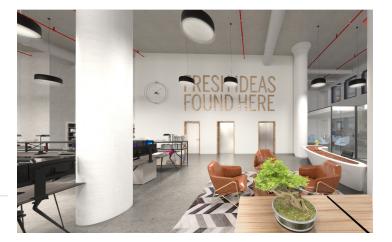

Built out as a wide open space - this loft enjoys unrestricted light that pours in from its set of architectural double-story windows that loom over the office contained within. This striking design gives the impression of a glass cube that floats upon the street it resides upon. This in turn has created a rare office space in Manhattan with tremendous volume as the ceilings here rise 22'-4" in height. Clean lines make the distinction here as this loft's ceilings are finished and bear only exposed duct-work, sprinklers, and lights.

To learn more about this office space and or to schedule a tour please call or contact us.

Space Features:

- Boutique full-floor office (overlooking Varick & Charlton)
- Brand new above standard installation in place (first generation space)
- Loft Space with double height floor -(High Finished Ceilings 22'-4")
- Excellent Light (East + North exposure)
- Creative / Flexible Installation Ideal for Financial / Media / Tech firms