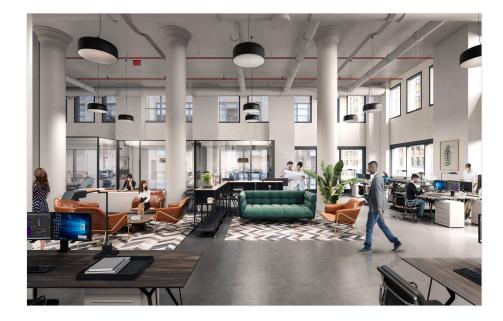

Built out as a wide open space - this loft enjoys unrestricted light that pours in from its set of architectural double-story windows that loom over the office contained within. This striking design gives the impression of a glass cube that floats upon the street it resides upon. This in turn has created a rare office space in Manhattan with tremendous volume as the ceilings here rise 22'-4" in height. Clean lines make the distinction here as this loft's ceilings are finished and bear only exposed duct-work, sprinklers, and lights.

To learn more about this office space and or to schedule a tour please call or contact us.

Space Features:

- Boutique full-floor office (overlooking Varick & Charlton)
- Brand new above standard installation in place (first generation space)
- Loft Space with double height floor -(High Finished Ceilings 22'-4")
- Excellent Light (East + North exposure)
- Creative / Flexible Installation Ideal for Financial / Media / Tech firms

## 60 Charlton Street

Full Floor Office w/ Double Height

Charlton and Varick

Charlton and Varick

9,490 RSF

5

CEILINGS

DOUBLE HEIGHT