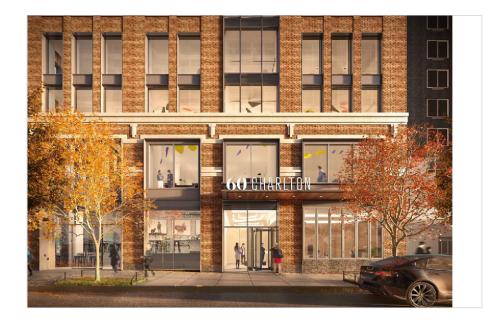

# 60 Charlton Street

#### Manhattan

UNIT SIZE: 9,480 SF. FLOOR: 2nd PRICE: \$130 PSF. POSSESSION: Immediate TERM: 5, 7, or 10 Years

Full Floor Identity in Soho with office area that spans 9,480 SF. bound within a top tier quality loft boutique building.