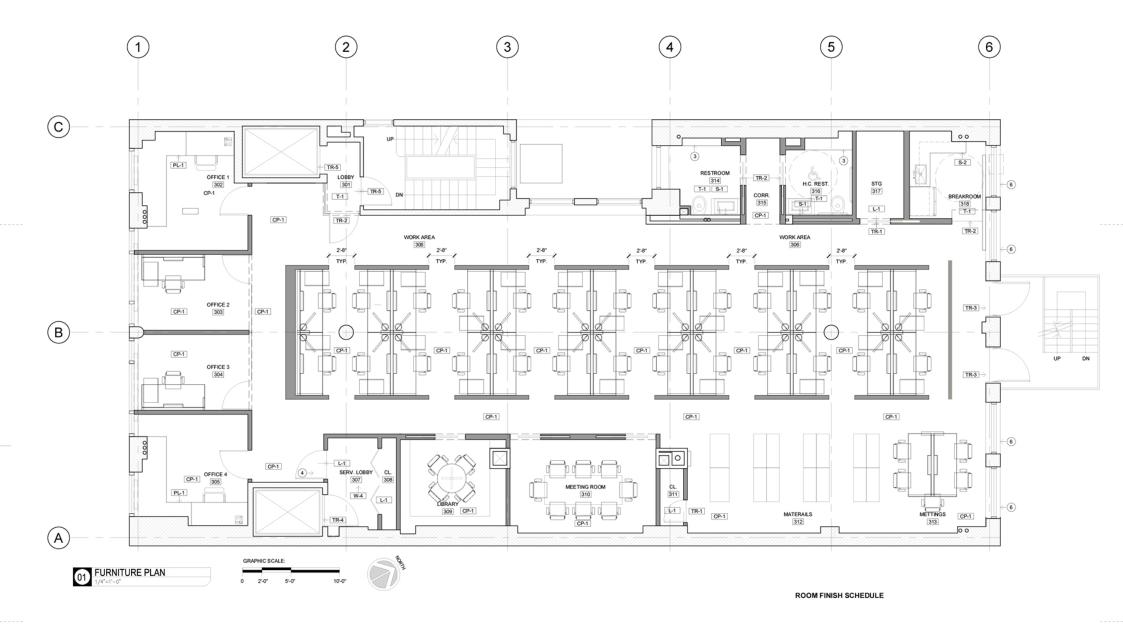

#### 25 East 21st Street Flatiron

SIZE: 4,400 RSF FLOOR: Entire 3rd PRICE: \$4,650,000 POSSESSION: Immediate COMMON CHARGE: \$9.57 ft / \$42,127 yr TAXES: \$7.70 per ft. / \$33,922 yr.

One of a kind Commercial Condo with As of Right Residential C of O.

44 feet wide of mostly column free floor plate. Nicest Quality Condo Building in Flatiron / Union Square District.

Modern Open Creative Office Installation Beautifully Built in Move in Condition

- (4) Windowed Offices Southern Exposure
- (3) Conference Rooms
- Large Bull Pen Area to seat 30 + people
- Modern Pantry Stainless Steel Appliances / Two New Bathrooms
- Extra storage rooms / IT room
- Entire floor with direct elevator access

• Soaring 12 ft. ceiling height with fine plastered finish

- Large Picture Windows Facing South
- Lobby attendant / lobby was recently renovated
- Efficient Flexible Floor Plate
- Office furniture available