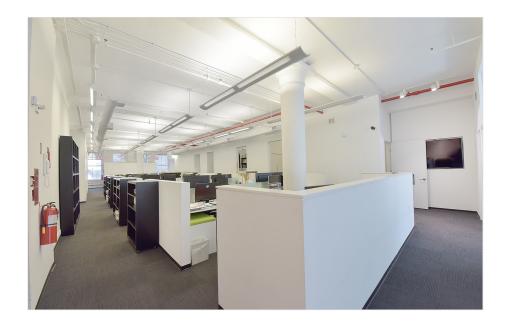

44 feet wide of mostly column free floor plate. Nicest Quality Condo Building in Flatiron / Union Square District.

Modern Open Creative Office Installation Beautifully Built in Move in Condition

- (4) Windowed Offices Southern Exposure
- (3) Conference Rooms
- Large Bull Pen Area to seat 30 + people
- Modern Pantry Stainless Steel Appliances / Two New Bathrooms
- Extra storage rooms / IT room
- Entire floor with direct elevator access

• Soaring 12 ft. ceiling height with fine plastered finish

- Large Picture Windows Facing South
- Lobby attendant / lobby was recently renovated
- Efficient Flexible Floor Plate
- Office furniture available