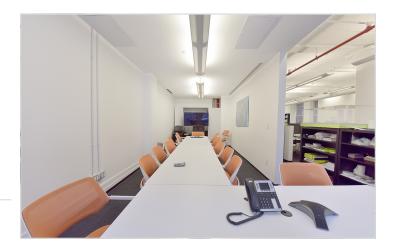

44 feet wide of mostly column free floor plate. Nicest Quality Condo Building in Flatiron / Union Square District.

Modern Open Creative Office Installation Beautifully Built in Move in Condition

- (4) Windowed Offices Southern Exposure
- (3) Conference Rooms
- Large Bull Pen Area to seat 30 + people
- Modern Pantry Stainless Steel Appliances / Two New Bathrooms
- Extra storage rooms / IT room
- Entire floor with direct elevator access