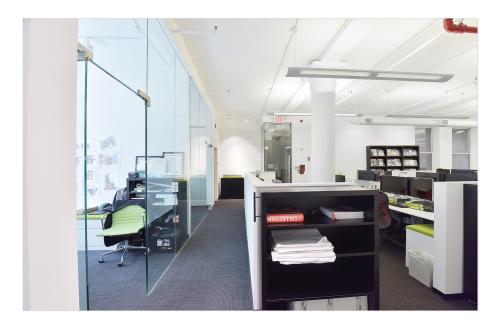

44 feet wide of mostly column free floor plate. Nicest Quality Condo Building in Flatiron / Union Square District.

Modern Open Creative Office Installation Beautifully Built in Move in Condition

- (4) Windowed Offices Southern Exposure
- (3) Conference Rooms
- Large Bull Pen Area to seat 30 + people
- Modern Pantry Stainless Steel Appliances / Two New Bathrooms
- Extra storage rooms / IT room
- Entire floor with direct elevator access

• Soaring 12 ft. ceiling height with fine plastered finish

- Large Picture Windows Facing South
- Lobby attendant / lobby was recently renovated
- Efficient Flexible Floor Plate
- Office furniture available