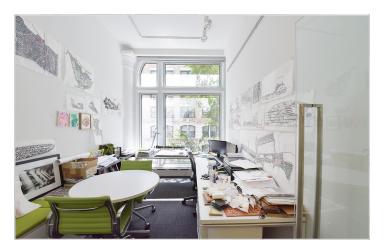

44 feet wide of mostly column free floor plate. Nicest Quality Condo Building in Flatiron / Union Square District.

Modern Open Creative Office Installation Beautifully Built in Move in Condition

- (4) Windowed Offices Southern Exposure
- (3) Conference Rooms
- Large Bull Pen Area to seat 30 + people
- Modern Pantry Stainless Steel Appliances / Two New Bathrooms
- Extra storage rooms / IT room
- Entire floor with direct elevator access

• Soaring 12 ft. ceiling height with fine plastered finish

- Large Picture Windows Facing South
- Lobby attendant / lobby was recently renovated
- Efficient Flexible Floor Plate
- Office furniture available