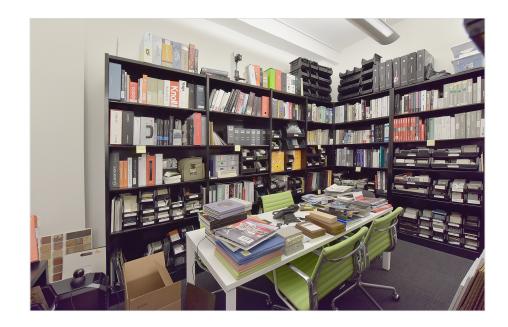

44 feet wide of mostly column free floor plate. Nicest Quality Condo Building in Flatiron / Union Square District.

Modern Open Creative Office Installation Beautifully Built in Move in Condition

- (4) Windowed Offices Southern Exposure
- (3) Conference Rooms
- Large Bull Pen Area to seat 30 + people
- Modern Pantry Stainless Steel Appliances / Two New Bathrooms
- Extra storage rooms / IT room
- Entire floor with direct elevator access