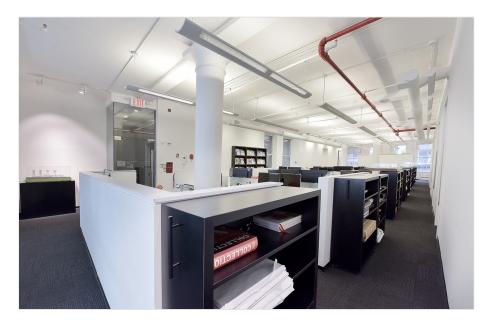

44 feet wide of mostly column free floor plate. Nicest Quality Condo Building in Flatiron / Union Square District.

Modern Open Creative Office Installation Beautifully Built in Move in Condition

- (4) Windowed Offices Southern Exposure
- (3) Conference Rooms
- Large Bull Pen Area to seat 30 + people
- Modern Pantry Stainless Steel Appliances / Two New Bathrooms
- Extra storage rooms / IT room
- Entire floor with direct elevator access

• Soaring 12 ft. ceiling height with fine plastered finish

- Large Picture Windows Facing South
- Lobby attendant / lobby was recently renovated
- Efficient Flexible Floor Plate
- Office furniture available