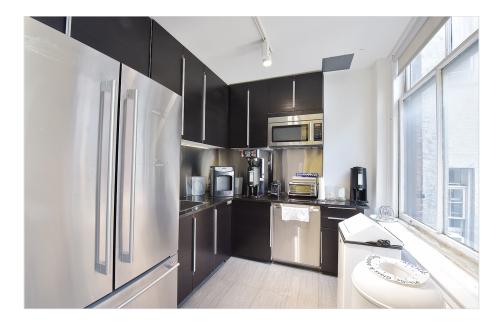

44 feet wide of mostly column free floor plate. Nicest Quality Condo Building in Flatiron / Union Square District.

Modern Open Creative Office Installation Beautifully Built in Move in Condition

- (4) Windowed Offices Southern Exposure
- (3) Conference Rooms
- Large Bull Pen Area to seat 30 + people
- Modern Pantry Stainless Steel Appliances / Two New Bathrooms
- Extra storage rooms / IT room
- Entire floor with direct elevator access