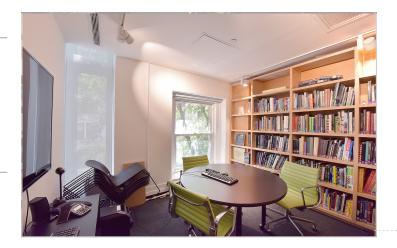

44 feet wide of mostly column free floor plate. Nicest Quality Condo Building in Flatiron / Union Square District.

Modern Open Creative Office Installation Beautifully Built in Move in Condition

- (4) Windowed Offices Southern Exposure
- (3) Conference Rooms
- Large Bull Pen Area to seat 30 + people
- Modern Pantry Stainless Steel Appliances / Two New Bathrooms
- Extra storage rooms / IT room
- Entire floor with direct elevator access