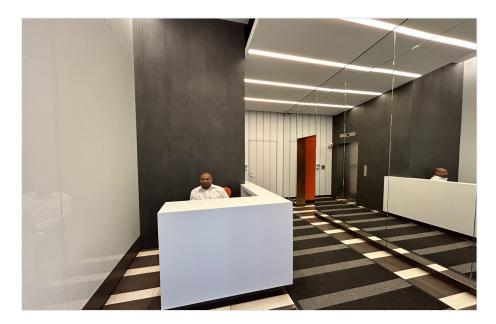

• Soaring 12 ft. ceiling height with fine plastered finish

- Large Picture Windows Facing South
- Lobby attendant / lobby was recently renovated
- Efficient Flexible Floor Plate
- Office furniture available