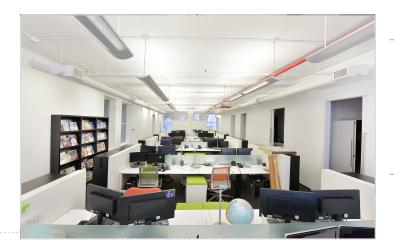

44 feet wide of mostly column free floor plate. Nicest Quality Condo Building in Flatiron / Union Square District.

Modern Open Creative Office Installation Beautifully Built in Move in Condition

- (4) Windowed Offices Southern Exposure
- (3) Conference Rooms
- Large Bull Pen Area to seat 30 + people
- Modern Pantry Stainless Steel Appliances / Two New Bathrooms
- Extra storage rooms / IT room
- Entire floor with direct elevator access

• Soaring 12 ft. ceiling height with fine plastered finish

- Large Picture Windows Facing South
- Lobby attendant / lobby was recently renovated
- Efficient Flexible Floor Plate
- Office furniture available