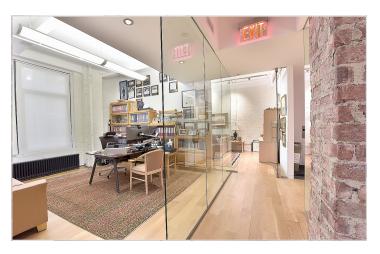

#### Space Features:

- (5) Large Executive Offices or Team Rooms plus an add'l (10) offices for a total of (15) private offices.
- (1) Large open area (seats 16 24 workstations)
- (1) Conference Room (glass partitioned all 4-sides)
- (1) Windowed Conference Room
- Raw Steel Finished Elevator Doors
- Custom Reception Desk (reclaimed wood), accented with aluminum, framed by original brick columns
- Spacious Pantry w/ Dishwasher, Stainless Steel Refrigerator, Modern Cabinetry, Bar Seating (Eat-In)
- (4) Private Restrooms
- Wide Column Spacing accommodates all uses