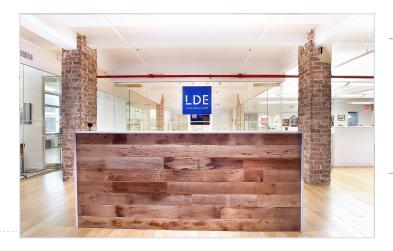

The perfect mix of modern glass architecture combined with the natural ambience of wood floors high loft ceilings and original brick accents make this office loft very special!

Perfect flexible layout for law, accounting, tech firms, architecture, design companies. Excellent new like condition.

#### Space Features:

- (5) Large Executive Offices or Team Rooms plus an add'l (10) offices for a total of (15) private offices.
- (1) Large open area (seats 16 24 workstations)
- (1) Conference Room (glass partitioned all 4-sides)
- (1) Windowed Conference Room
- Raw Steel Finished Elevator Doors
- Custom Reception Desk (reclaimed wood), accented with aluminum, framed by original brick columns
- Spacious Pantry w/ Dishwasher, Stainless Steel Refrigerator, Modern Cabinetry, Bar Seating (Eat-In)
- (4) Private Restrooms
- Wide Column Spacing accommodates all uses