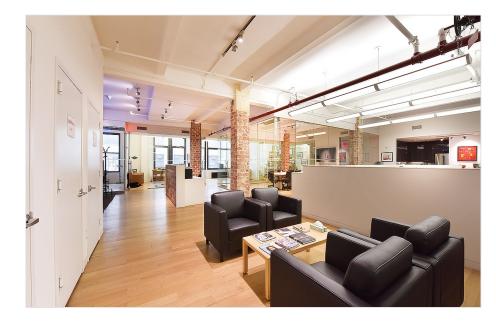

The perfect mix of modern glass architecture combined with the natural ambience of wood floors high loft ceilings and original brick accents make this office loft very special!

Perfect flexible layout for law, accounting, tech firms, architecture, design companies. Excellent new like condition.

#### Space Features:

- (5) Large Executive Offices or Team Rooms plus an add'l (10) offices for a total of (15) private offices.
- (1) Large open area (seats 16 24 workstations)
- (1) Conference Room (glass partitioned all 4-sides)
- (1) Windowed Conference Room
- Raw Steel Finished Elevator Doors
- Custom Reception Desk (reclaimed wood), accented with aluminum, framed by original brick columns
- Spacious Pantry w/ Dishwasher, Stainless Steel Refrigerator, Modern Cabinetry, Bar Seating (Eat-In)
- (4) Private Restrooms
- Wide Column Spacing accommodates all uses