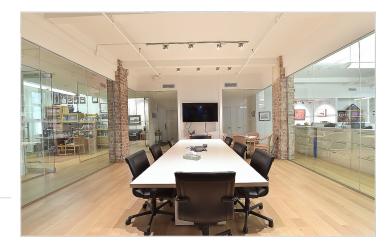

#### Space Features:

- (5) Large Executive Offices or Team Rooms plus an add'l (10) offices for a total of (15) private offices.
- (1) Large open area (seats 16 24 workstations)
- (1) Conference Room (glass partitioned all 4-sides)
- (1) Windowed Conference Room
- Raw Steel Finished Elevator Doors
- Custom Reception Desk (reclaimed wood), accented with aluminum, framed by original brick columns
- Spacious Pantry w/ Dishwasher, Stainless Steel Refrigerator, Modern Cabinetry, Bar Seating (Eat-In)
- (4) Private Restrooms
- Wide Column Spacing accommodates all uses