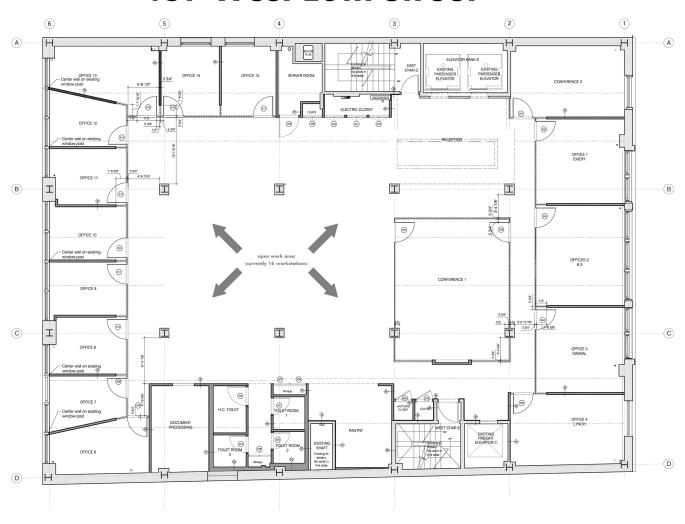

### Chelsea

SIZE: 7,690 sf. FLOOR: Fifth

PRICE: \$4,550,000

POSSESSION: Immediate
COMMON CHARGE: \$5.90 PSF.

**TAXES: \$10.09 PSF.** 

MAJOR PRICE REDUCTION - BEST VALUE IN MARKET Full Floor Office Condo for Sale in Manhattan

The perfect mix of modern glass architecture combined with the natural ambience of wood floors high loft ceilings and original brick accents make this office loft very special!

Perfect flexible layout for law, accounting, tech firms, architecture, design companies. Excellent new like condition.

#### Space Features:

- (5) Large Executive Offices or Team Rooms plus an add'l (10) offices for a total of (15) private offices.
- (1) Large open area (seats 16 24 workstations)
- (1) Conference Room (glass partitioned all 4-sides)
- (1) Windowed Conference Room
- Raw Steel Finished Elevator Doors
- Custom Reception Desk (reclaimed wood), accented with aluminum, framed by original brick columns
- Spacious Pantry w/ Dishwasher, Stainless Steel Refrigerator, Modern Cabinetry, Bar Seating (Eat-In)
- (4) Private Restrooms
- Wide Column Spacing accommodates all uses