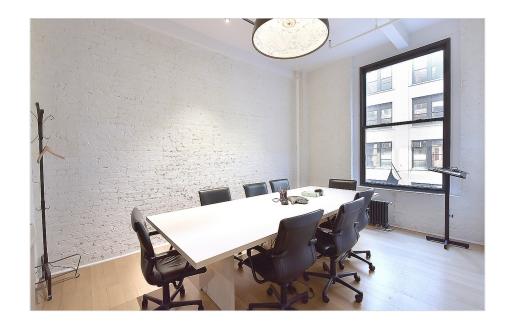

#### Space Features:

- (5) Large Executive Offices or Team Rooms plus an add'l (10) offices for a total of (15) private offices.
- (1) Large open area (seats 16 24 workstations)
- (1) Conference Room (glass partitioned all 4-sides)
- (1) Windowed Conference Room
- Raw Steel Finished Elevator Doors
- Custom Reception Desk (reclaimed wood), accented with aluminum, framed by original brick columns
- Spacious Pantry w/ Dishwasher, Stainless Steel Refrigerator, Modern Cabinetry, Bar Seating (Eat-In)
- (4) Private Restrooms
- Wide Column Spacing accommodates all uses