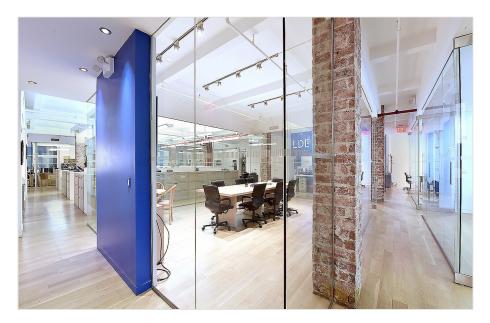

The perfect mix of modern glass architecture combined with the natural ambience of wood floors high loft ceilings and original brick accents make this office loft very special!

Perfect flexible layout for law, accounting, tech firms, architecture, design companies. Excellent new like condition.

#### Space Features:

- (5) Large Executive Offices or Team Rooms plus an add'l (10) offices for a total of (15) private offices.
- (1) Large open area (seats 16 24 workstations)
- (1) Conference Room (glass partitioned all 4-sides)
- (1) Windowed Conference Room
- Raw Steel Finished Elevator Doors
- Custom Reception Desk (reclaimed wood), accented with aluminum, framed by original brick columns
- Spacious Pantry w/ Dishwasher, Stainless Steel Refrigerator, Modern Cabinetry, Bar Seating (Eat-In)
- (4) Private Restrooms
- Wide Column Spacing accommodates all uses