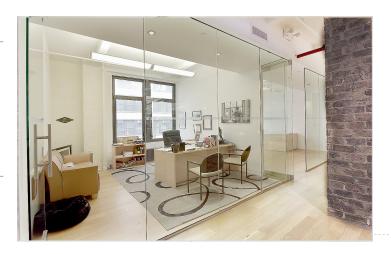

#### Space Features:

- (5) Large Executive Offices or Team Rooms plus an add'l (10) offices for a total of (15) private offices.
- (1) Large open area (seats 16 24 workstations)
- (1) Conference Room (glass partitioned all 4-sides)
- (1) Windowed Conference Room
- Raw Steel Finished Elevator Doors
- Custom Reception Desk (reclaimed wood), accented with aluminum, framed by original brick columns
- Spacious Pantry w/ Dishwasher, Stainless Steel Refrigerator, Modern Cabinetry, Bar Seating (Eat-In)
- (4) Private Restrooms
- Wide Column Spacing accommodates all uses