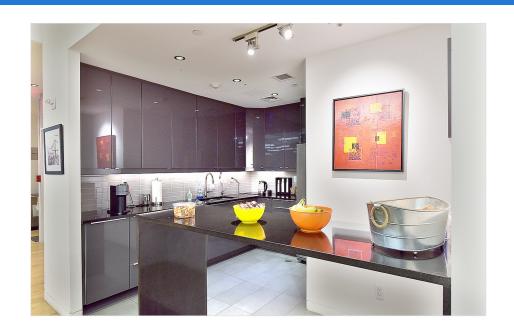

#### Space Features:

- (5) Large Executive Offices or Team Rooms plus an add'l (10) offices for a total of (15) private offices.
- (1) Large open area (seats 16 24 workstations)
- (1) Conference Room (glass partitioned all 4-sides)
- (1) Windowed Conference Room
- Raw Steel Finished Elevator Doors
- Custom Reception Desk (reclaimed wood), accented with aluminum, framed by original brick columns
- Spacious Pantry w/ Dishwasher, Stainless Steel Refrigerator, Modern Cabinetry, Bar Seating (Eat-In)
- (4) Private Restrooms
- Wide Column Spacing accommodates all uses